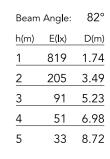

## Optical

Lighting type LED type Light distribution Optical type Beam angle (°) Beam angle C90-270 (°) Direct Power I FD Symmetric Diffused light 90 90

1794 lm

| 50-60<br>120-240<br>Yes<br>Integrated<br>Dimmable DALI<br>1 | Emergency<br>Insulation class                                             | Without<br>I                                                                               |                                                                                |
|-------------------------------------------------------------|---------------------------------------------------------------------------|--------------------------------------------------------------------------------------------|--------------------------------------------------------------------------------|
| Black<br>Adjustable                                         |                                                                           |                                                                                            |                                                                                |
|                                                             | 120-240<br>Yes<br>Integrated<br>Dimmable DALI<br>1<br>Black<br>Adjustable | 120-240 Insulation class<br>Yes<br>Integrated<br>Dimmable DALI<br>1<br>Black<br>Adjustable | 120-240 Insulation class I<br>Yes<br>Integrated<br>Dimmable DALI<br>1<br>Black |