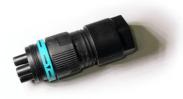

## Outgraze 50 L 1200 mm Dimmable DALI Black

5-pole plug&play connector + 5-pole cable, 5000 mm length. F021Z060000 Plug&play connector 5 poles F021Z040000 One pair of short brackets L 80 mm. Black F1203030