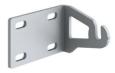

## Outgraze 50 L 1200 mm Dimmable DALI Black

5-pole plug&play connector + 5-pole cable, 5000 mm length. F021Z060000 Plug&play connector 5 poles F021Z040000 One pair of short brackets L 80 mm. Black F1203030

One pair of long brackets L 200 mm. Black F1204030 4 way junction box 5 poles IP68 (6-14 mm cables) F990C030000