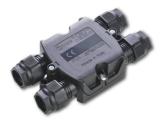

One pair of long brackets L 200 mm. Black F1204030 4 way junction box 5 poles IP68 (6-14 mm cables) F990C030000