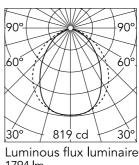

| Lamp category  | LED   |
|----------------|-------|
| Power (W)      | 27    |
| CCT (K)        | 3000K |
| CRI            | 80    |
| Net lumen (lm) | 1794  |

## Optical

Lighting type LED type Light distribution Optical type Beam angle (°) Beam angle C90-270 (°) Direct Power I FD Symmetric Diffused light 90 90

1794 lm

| 50-60<br>120-240<br>Yes<br>Integrated<br>Dimmable DALI<br>1 | Emergency<br>Insulation class                                             | Without<br>I                                                                               |                                                                                |
|-------------------------------------------------------------|---------------------------------------------------------------------------|--------------------------------------------------------------------------------------------|--------------------------------------------------------------------------------|
| Black<br>Adjustable                                         |                                                                           |                                                                                            |                                                                                |
|                                                             | 120-240<br>Yes<br>Integrated<br>Dimmable DALI<br>1<br>Black<br>Adjustable | 120-240 Insulation class<br>Yes<br>Integrated<br>Dimmable DALI<br>1<br>Black<br>Adjustable | 120-240 Insulation class I<br>Yes<br>Integrated<br>Dimmable DALI<br>1<br>Black |