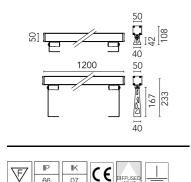

Mountings

Environment

Quick Install In H2O Stop Version: prewired H2O Stop Plug&Play connector for an easy/rapid connection (connecting accessory to be ordered separately).

| Main       | specifications |
|------------|----------------|
| TTTC III I | specifications |

Damages on the coating exposed to outdoor conditions or water, could cause corrosion.

Chemical substances affect the anticorrosion covering protection.

1200

For LED fixtures, there is evidence that most of the damages are connected to electrical effects related to the insulations, which cause destructive electrical discharges