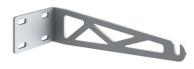

The installation of the product requires use of steel brackets, to be ordered separately.

Integrated 120/240V power supply. SMART version available upon request (power 14W - flux -50% lm). 1-10V dimmable version upon request.

## Outgraze 50 L 1200 mm Dimmable DALI Black

5-pole plug&play connector + 5-pole cable, 5000 mm length. F021Z060000 Plug&play connector 5 poles F021Z040000 One pair of short brackets L 80 mm. Black F1203030

One pair of long brackets L 200 mm. Black F1204030 4 way junction box 5 poles IP68 (6-14 mm cables) F990C030000