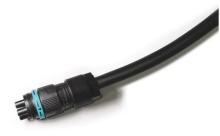

## Outgraze 50 L 1200 mm Dimmable DALI Black

5-pole plug&play connector + 5-pole cable, 5000 mm length. F021Z060000 Plug&play connector 5 poles F021Z040000 One pair of short brackets L 80 mm. Black F1203030