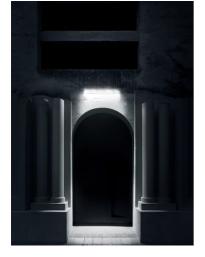

## Outgraze 50 L 1200 mm Dimmable DALI Black

F021B3MD030 - Black

Luminaire for outdoor use for installation on the wall or ceiling with LED light source.

Central body in extruded aluminum, end cap in die-cast aluminum.

Optics made with constant pitch between the lenses to offer a homogeneous luminous flux even in case of multiple lamps installed in a continuous line.

High resistance external coating applied with a double layer of epoxy powders in accordance with the QUALICOAT standard. The first layer of epoxy powder gives chemical and mechanical resistance, the second finishing layer of polyester powder ensures resistance to UV rays and atmospheric agents.