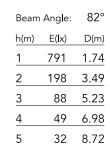

## Optical

Lighting type LED type Light distribution Optical type Beam angle (°) Beam angle C90-270 (°) Direct Power I FD Symmetric Diffused light 90 90

1732 lm

| Electrical                                                         |                                                             |                               |              |  |
|--------------------------------------------------------------------|-------------------------------------------------------------|-------------------------------|--------------|--|
| Frequency (Hz)<br>Voltage (V)<br>Dimmable<br>Driver<br>Driver type | 50-60<br>120-240<br>Yes<br>Integrated<br>Dimmable DALI<br>1 | Emergency<br>Insulation class | Without<br>I |  |
| Physical                                                           |                                                             |                               |              |  |
| Color<br>Orientation                                               | Anthracite<br>Adjustable                                    |                               |              |  |
| Weight (kg)                                                        | 4.31                                                        |                               |              |  |