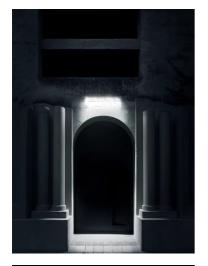

Optics made with constant pitch between the lenses to offer a homogeneous luminous flux even in case of multiple lamps installed in a continuous line.

High resistance external coating applied with a double layer of epoxy powders in accordance with the QUALICOAT standard. The first layer of epoxy powder gives chemical and mechanical resistance, the second finishing layer of polyester powder ensures resistance to UV rays and atmospheric agents.

## Optical

Lighting type LED type Light distribution Optical type Beam angle (°) Beam angle C90-270 (°) Direct Power I FD Symmetric Diffused light 90 90

1732 lm

| Electrical                                                         |                                                             |                               |              |  |
|--------------------------------------------------------------------|-------------------------------------------------------------|-------------------------------|--------------|--|
| Frequency (Hz)<br>Voltage (V)<br>Dimmable<br>Driver<br>Driver type | 50-60<br>120-240<br>Yes<br>Integrated<br>Dimmable DALI<br>1 | Emergency<br>Insulation class | Without<br>I |  |
| Physical                                                           |                                                             |                               |              |  |
| Color<br>Orientation                                               | Anthracite<br>Adjustable                                    |                               |              |  |
| Weight (kg)                                                        | 4.31                                                        |                               |              |  |