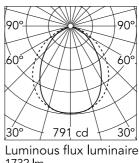

| -              |       |             |
|----------------|-------|-------------|
| Lamp category  | LED   | Mountings   |
| Power (W)      | 27    | Environment |
| CCT (K)        | 2700K |             |
| CRI            | 80    |             |
| Net lumen (lm) | 1732  |             |

## Optical

Lighting type LED type Light distribution Optical type Beam angle (°) Beam angle C90-270 (°) Direct Power I FD Symmetric Diffused light 90 90

1732 lm

| Electrical                                                         |                                                             |                               |              |  |
|--------------------------------------------------------------------|-------------------------------------------------------------|-------------------------------|--------------|--|
| Frequency (Hz)<br>Voltage (V)<br>Dimmable<br>Driver<br>Driver type | 50-60<br>120-240<br>Yes<br>Integrated<br>Dimmable DALI<br>1 | Emergency<br>Insulation class | Without<br>I |  |
| Physical                                                           |                                                             |                               |              |  |
| Color<br>Orientation                                               | Anthracite<br>Adjustable                                    |                               |              |  |
| Weight (kg)                                                        | 4.31                                                        |                               |              |  |