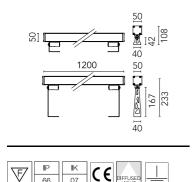

| -              |       |             |
|----------------|-------|-------------|
| Lamp category  | LED   | Mountings   |
| Power (W)      | 27    | Environment |
| CCT (K)        | 2700K |             |
| CRI            | 80    |             |
| Net lumen (lm) | 1732  |             |

## Optical

Lighting type LED type Light distribution Optical type Beam angle (°) Beam angle C90-270 (°) Direct Power I FD Symmetric Diffused light 90 90

1732 lm

| Electrical                                                         |                                                             |                               |              |  |
|--------------------------------------------------------------------|-------------------------------------------------------------|-------------------------------|--------------|--|
| Frequency (Hz)<br>Voltage (V)<br>Dimmable<br>Driver<br>Driver type | 50-60<br>120-240<br>Yes<br>Integrated<br>Dimmable DALI<br>1 | Emergency<br>Insulation class | Without<br>I |  |
| Physical                                                           |                                                             |                               |              |  |
| Color<br>Orientation                                               | Anthracite<br>Adjustable                                    |                               |              |  |
| Weight (kg)                                                        | 4.31                                                        |                               |              |  |

Damages on the coating exposed to outdoor conditions or water, could cause corrosion.

Chemical substances affect the anticorrosion covering protection.

1200

For LED fixtures, there is evidence that most of the damages are connected to electrical effects related to the insulations, which cause destructive electrical discharges