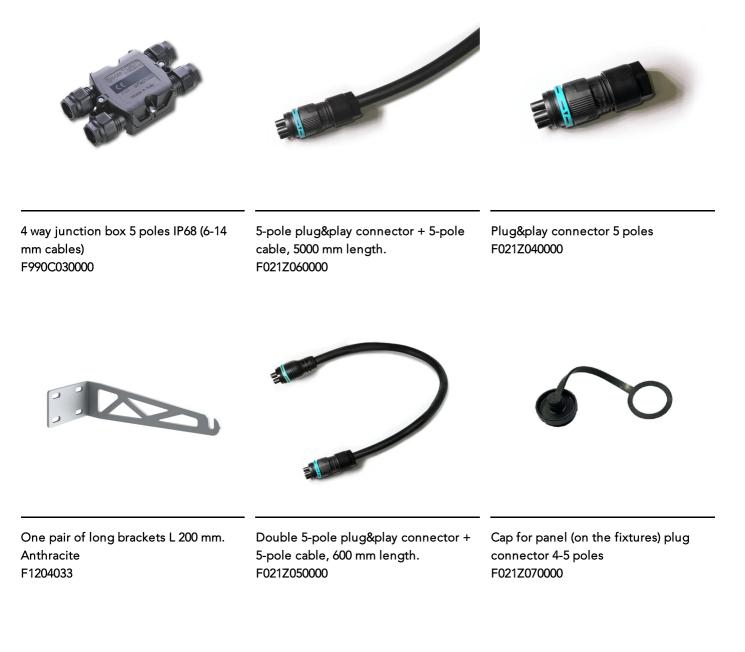

Continuous Line In/Out H2O Stop Version: prewired H2O Stop Plug&Play connectors for an easy in line connection (connecting accessory to be ordered separately).

| N 4 ·  |                |
|--------|----------------|
| IVIain | specifications |
|        | opeenieatione  |

## Note

Length (mm)

We recommend using a connection system with a degree of protection greater than or equal to the degree of protection of the luminaire.

During the installation and the maintenance of the fixtures it is important to be careful and avoid damages on the paint coating.