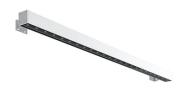

Ceiling and wall surface

Outdoor wet location

F021J3MA001 - White

Luminaire for outdoor use for installation on the wall or ceiling with LED light source.

Central body in extruded aluminum, end cap in die-cast aluminum.

Optics made with constant pitch between the lenses to offer a homogeneous luminous flux even in case of multiple lamps installed in a continuous line.

High resistance external coating applied with a double layer of epoxy powders in accordance with the QUALICOAT standard. The first layer of epoxy powder gives chemical and mechanical resistance, the second finishing layer of polyester powder ensures resistance to UV rays and atmospheric agents.

The painted surfaces are treated with alkaline and acidic washes, then rinsed with demineralized water, subjected to a chemical conversion treatment to protect against oxidation.

Diffuser in sandblasted glass, screen-printed and glued to ensure a watertight seal.