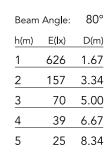

## Main specifications

Lamp category Net lumen (lm)

## Optical

Power (W)

CCT (K) CRI

Lighting type LED type Light distribution Optical type Beam angle (°) Beam angle C90-270 (°) Direct Power LED Symmetric Diffused light 90 90

| Electrical                                                         |                                                      |                               |              |
|--------------------------------------------------------------------|------------------------------------------------------|-------------------------------|--------------|
| Frequency (Hz)<br>Voltage (V)<br>Dimmable<br>Driver<br>Driver type | 50-60<br>220-240<br>No<br>Integrated<br>Non Dimmable | Emergency<br>Insulation class | Without<br>I |
| Physical                                                           |                                                      |                               |              |
| Color<br>Orientation                                               | White<br>Adjustable                                  |                               |              |