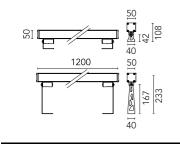

## Note

Weight (kg)

Length (mm)

We recommend using a connection system with a degree of protection greater than or equal to the degree of protection of the luminaire

During the installation and the maintenance of the fixtures it is important to be careful and avoid damages on the paint coating

Damages on the coating exposed to outdoor conditions or water, could cause corrosion.

Chemical substances affect the anticorrosion covering protection.

4.31

1200

For LED fixtures, there is evidence that most of the damages are connected to electrical effects related to the insulations, which cause destructive electrical discharges