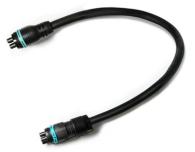

2 way terminal block 4 poles IP68 H20 stop. (ø5,5÷12mm cable) F990C00A000 One pair of long brackets L 200 mm. White F1204001

Double 4-pole plug&play connector + 3-pole cable, 600 mm length. F021Z020000

Cap for panel (on the fixtures) plug connector 4-5 poles F021Z070000 4-pole plug&play connector + 3-pole cable, 5000 mm length. F021Z030000 Plug&play connector 4 poles F021Z010000