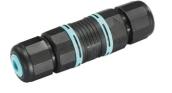

## Outgraze 50 Easy L 1200 mm Non Dimmable White

One pair of short brackets L 80 mm. White F1203001 4 way junction box 5 poles IP68 (6-14 mm cables) F990C030000

3/4 way terminal block 4 poles IP68 H2O stop. (ø5,5÷12mm cable) F990C010000

2 way terminal block 4 poles IP68 H20 stop. (ø5,5÷12mm cable) F990C00A000 One pair of long brackets L 200 mm. White F1204001

Double 4-pole plug&play connector + 3-pole cable, 600 mm length. F021Z020000