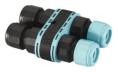

2 way terminal block 4 poles IP68 H20 stop. (ø5,5÷12mm cable) F990C00A000 One pair of long brackets L 200 mm. White F1204001

Double 4-pole plug&play connector + 3-pole cable, 600 mm length. F021Z020000

Cap for panel (on the fixtures) plug connector 4-5 poles F021Z070000 4-pole plug&play connector + 3-pole cable, 5000 mm length. F021Z030000 Plug&play connector 4 poles F021Z010000