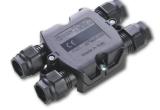

## Outgraze 50 Easy L 1200 mm Non Dimmable White

One pair of short brackets L 80 mm. White F1203001 4 way junction box 5 poles IP68 (6-14 mm cables) F990C030000

3/4 way terminal block 4 poles IP68 H2O stop. (ø5,5÷12mm cable) F990C010000