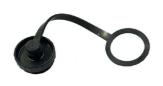

Cap for panel (on the fixtures) plug connector 4-5 poles F021Z070000 4-pole plug&play connector + 3-pole cable, 5000 mm length. F021Z030000 Plug&play connector 4 poles F021Z010000