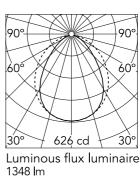

LED

3000K

27

80

1348

The installation of the product requires use of steel brackets, to be ordered separately.

Integrated 220/240V power supply.

Continuous Line In/Out H2O Stop Version: prewired H2O Stop Plug&Play connectors for an easy in line connection (connecting accessory to be ordered separately).

## Main specifications

Lamp category Net lumen (lm)