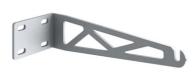

## Outgraze 50 Easy L 1200 mm Non Dimmable White

One pair of short brackets L 80 mm. White F1203001 4 way junction box 5 poles IP68 (6-14 mm cables) F990C030000

3/4 way terminal block 4 poles IP68 H2O stop. (ø5,5÷12mm cable) F990C010000

2 way terminal block 4 poles IP68 H20 stop. (ø5,5÷12mm cable) F990C00A000 One pair of long brackets L 200 mm. White F1204001

Double 4-pole plug&play connector + 3-pole cable, 600 mm length. F021Z020000