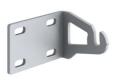

## Outgraze 50 Easy L 1200 mm Non Dimmable White

One pair of short brackets L 80 mm. White F1203001 4 way junction box 5 poles IP68 (6-14 mm cables) F990C030000

3/4 way terminal block 4 poles IP68 H2O stop. (ø5,5÷12mm cable) F990C010000

2 way terminal block 4 poles IP68 H20 stop. (ø5,5÷12mm cable) F990C00A000 One pair of long brackets L 200 mm. White F1204001

Double 4-pole plug&play connector + 3-pole cable, 600 mm length. F021Z020000