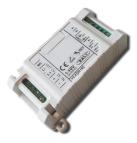

1-10V PWM control interface 48Vdc 120W IP20. Power supply not included F990B15A000 Power supply 48V 60W / 110-240V IP67 Class II selv eq. RF25753

DALI PWM control interface 48Vdc 120W IP20. Power supply not included F990B08A000