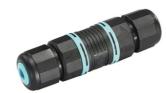

Cap for panel (on the fixtures) plug connector 4-5 poles F021Z070000 2 way terminal block 4 poles IP68 H20 stop. (ø5,5÷12mm cable) F990C00A000 3/4 way terminal block 4 poles IP68 H2O stop. (ø5,5÷12mm cable) F990C010000