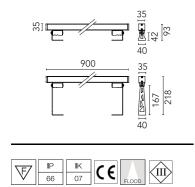

#### Main specifications

| manipeemedicine | ,     |             |                          |  |
|-----------------|-------|-------------|--------------------------|--|
| Lamp category   | LED   | Mountings   | Ceiling and wall surface |  |
| Power (W)       | 18    | Environment | Outdoor wet location     |  |
| CCT (K)         | 3000K |             |                          |  |
| CRI             | 80    |             |                          |  |
| Net lumen (lm)  | 1732  |             |                          |  |
|                 |       |             |                          |  |

### Optical

Lighting type LED type Light distribution Optical type Beam angle (°) Beam angle C90-270 (°) Direct Power LEC Symmetric Flood 59 59

1732 lm

| Electrical                                                         |                                                                            |                               |                |  |
|--------------------------------------------------------------------|----------------------------------------------------------------------------|-------------------------------|----------------|--|
| Frequency (Hz)<br>Voltage (V)<br>Dimmable<br>Driver<br>Driver type | 50-60<br>48<br>Yes<br>Remote<br>Dimmable DALI<br>PWM, Dimmable<br>1-10 PWM | Emergency<br>Insulation class | Without<br>III |  |
| Physical                                                           |                                                                            |                               |                |  |
| Color                                                              | White                                                                      |                               |                |  |
| Orientation                                                        | Adjustable                                                                 |                               |                |  |
| Weight (kg)                                                        | 2.32                                                                       |                               |                |  |
| Length (mm)                                                        | 900                                                                        |                               |                |  |