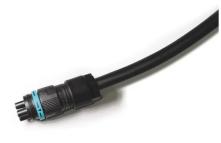

## Outgraze 35 L 900 mm White

4-pole plug&play connector + 4-pole cable, 5000 mm length. F021Z100000

Power supply 48V 240W /110-240V single output DIN RAIL. RF25746

Plug&play connector 4 poles F021Z010000