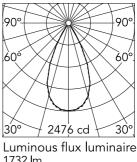

#### Main specifications

| manipeemedicine | ,     |             |                          |  |
|-----------------|-------|-------------|--------------------------|--|
| Lamp category   | LED   | Mountings   | Ceiling and wall surface |  |
| Power (W)       | 18    | Environment | Outdoor wet location     |  |
| CCT (K)         | 3000K |             |                          |  |
| CRI             | 80    |             |                          |  |
| Net lumen (lm)  | 1732  |             |                          |  |
|                 |       |             |                          |  |

### Optical

Lighting type LED type Light distribution Optical type Beam angle (°) Beam angle C90-270 (°) Direct Power LEC Symmetric Flood 59 59

1732 lm

| Electrical                                                         |                                                                            |                               |                |  |
|--------------------------------------------------------------------|----------------------------------------------------------------------------|-------------------------------|----------------|--|
| Frequency (Hz)<br>Voltage (V)<br>Dimmable<br>Driver<br>Driver type | 50-60<br>48<br>Yes<br>Remote<br>Dimmable DALI<br>PWM, Dimmable<br>1-10 PWM | Emergency<br>Insulation class | Without<br>III |  |
| Physical                                                           |                                                                            |                               |                |  |
| Color                                                              | White                                                                      |                               |                |  |
| Orientation                                                        | Adjustable                                                                 |                               |                |  |
| Weight (kg)                                                        | 2.32                                                                       |                               |                |  |
| Length (mm)                                                        | 900                                                                        |                               |                |  |