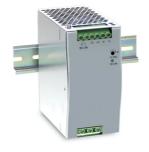

## Outgraze 35 L 900 mm White

4-pole plug&play connector + 4-pole cable, 5000 mm length. F021Z100000

Power supply 48V 240W /110-240V single output DIN RAIL. RF25746

Plug&play connector 4 poles F021Z010000