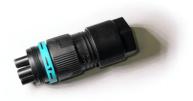

Cap for panel (on the fixtures) plug connector 4-5 poles F021Z070000 2 way terminal block 4 poles IP68 H20 stop. (ø5,5÷12mm cable) F990C00A000 3/4 way terminal block 4 poles IP68 H2O stop. (ø5,5÷12mm cable) F990C010000