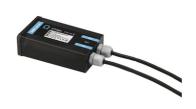

## Outgraze 35 L 900 mm White

4-pole plug&play connector + 4-pole cable, 5000 mm length. F021Z100000

Power supply 48V 240W /110-240V single output DIN RAIL. RF25746

Plug&play connector 4 poles F021Z010000

1-10V PWM control interface 48Vdc 120W IP20. Power supply not included F990B15A000 Power supply 48V 60W / 110-240V IP67 Class II selv eq. RF25753

DALI PWM control interface 48Vdc 120W IP20. Power supply not included F990B08A000