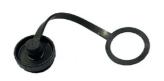

Cap for panel (on the fixtures) plug connector 4-5 poles F021Z070000 2 way terminal block 4 poles IP68 H20 stop. (ø5,5÷12mm cable) F990C00A000 3/4 way terminal block 4 poles IP68 H2O stop. (ø5,5÷12mm cable) F990C010000