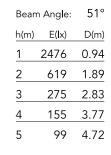

#### Main specifications

| manipeemedicine | ,     |             |                          |  |
|-----------------|-------|-------------|--------------------------|--|
| Lamp category   | LED   | Mountings   | Ceiling and wall surface |  |
| Power (W)       | 18    | Environment | Outdoor wet location     |  |
| CCT (K)         | 3000K |             |                          |  |
| CRI             | 80    |             |                          |  |
| Net lumen (lm)  | 1732  |             |                          |  |
|                 |       |             |                          |  |

### Optical

Lighting type LED type Light distribution Optical type Beam angle (°) Beam angle C90-270 (°) Direct Power LEC Symmetric Flood 59 59

1732 lm

| Electrical                                                         |                                                                            |                               |                |  |
|--------------------------------------------------------------------|----------------------------------------------------------------------------|-------------------------------|----------------|--|
| Frequency (Hz)<br>Voltage (V)<br>Dimmable<br>Driver<br>Driver type | 50-60<br>48<br>Yes<br>Remote<br>Dimmable DALI<br>PWM, Dimmable<br>1-10 PWM | Emergency<br>Insulation class | Without<br>III |  |
| Physical                                                           |                                                                            |                               |                |  |
| Color                                                              | White                                                                      |                               |                |  |
| Orientation                                                        | Adjustable                                                                 |                               |                |  |
| Weight (kg)                                                        | 2.32                                                                       |                               |                |  |
| Length (mm)                                                        | 900                                                                        |                               |                |  |