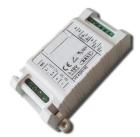

## Outgraze 35 L 900 mm White

4-pole plug&play connector + 4-pole cable, 5000 mm length. F021Z100000

Power supply 48V 240W /110-240V single output DIN RAIL. RF25746

Plug&play connector 4 poles F021Z010000

1-10V PWM control interface 48Vdc 120W IP20. Power supply not included F990B15A000 Power supply 48V 60W / 110-240V IP67 Class II selv eq. RF25753

DALI PWM control interface 48Vdc 120W IP20. Power supply not included F990B08A000