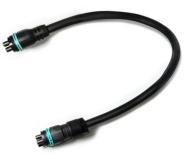

## Outgraze 35 L 900 mm White

4-pole plug&play connector + 4-pole cable, 5000 mm length. F021Z100000

Power supply 48V 240W /110-240V single output DIN RAIL. RF25746

Plug&play connector 4 poles F021Z010000

One pair of long brackets L 200 mm. White F1204001 One pair of short brackets L 80 mm. White F1203001 Double 4-pole plug&play connector + 4-pole cable, 600 mm length. F021Z090000