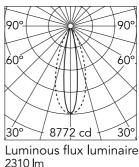

## Main specifications

|                | -     |             |                          |
|----------------|-------|-------------|--------------------------|
| Lamp category  | LED   | Mountings   | Ceiling and wall surface |
| Power (W)      | 23    | Environment | Outdoor wet location     |
| CCT (K)        | 4000K |             |                          |
| CRI            | 80    |             |                          |
| Net lumen (lm) | 2310  |             |                          |
|                |       |             |                          |

## Optical

Lighting type LED type Light distribution Optical type Beam angle (°) Beam angle C90-270 (°) Direct Power LED Asymmetric Elliptical 17 38

2310 lm

| Electrical                                                         |                                                                            |                               |                |  |
|--------------------------------------------------------------------|----------------------------------------------------------------------------|-------------------------------|----------------|--|
| Frequency (Hz)<br>Voltage (V)<br>Dimmable<br>Driver<br>Driver type | 50-60<br>48<br>Yes<br>Remote<br>Dimmable DALI<br>PWM, Dimmable<br>1-10 PWM | Emergency<br>Insulation class | Without<br>III |  |
| Physical                                                           |                                                                            |                               |                |  |
| Color                                                              | Deep Brown                                                                 |                               |                |  |
| Orientation                                                        | Adjustable                                                                 |                               |                |  |
| Weight (kg)                                                        | 2.90                                                                       |                               |                |  |
| Length (mm)                                                        | 1200                                                                       |                               |                |  |