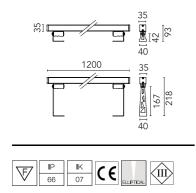

## Main specifications

|                | -     |             |                          |
|----------------|-------|-------------|--------------------------|
| Lamp category  | LED   | Mountings   | Ceiling and wall surface |
| Power (W)      | 23    | Environment | Outdoor wet location     |
| CCT (K)        | 4000K |             |                          |
| CRI            | 80    |             |                          |
| Net lumen (lm) | 2310  |             |                          |
|                |       |             |                          |

## Optical

Lighting type LED type Light distribution Optical type Beam angle (°) Beam angle C90-270 (°) Direct Power LED Asymmetric Elliptical 17 38

2310 lm

| Electrical                                                         |                                                                            |                               |                |  |
|--------------------------------------------------------------------|----------------------------------------------------------------------------|-------------------------------|----------------|--|
| Frequency (Hz)<br>Voltage (V)<br>Dimmable<br>Driver<br>Driver type | 50-60<br>48<br>Yes<br>Remote<br>Dimmable DALI<br>PWM, Dimmable<br>1-10 PWM | Emergency<br>Insulation class | Without<br>III |  |
| Physical                                                           |                                                                            |                               |                |  |
| Color                                                              | Deep Brown                                                                 |                               |                |  |
| Orientation                                                        | Adjustable                                                                 |                               |                |  |
| Weight (kg)                                                        | 2.90                                                                       |                               |                |  |
| Length (mm)                                                        | 1200                                                                       |                               |                |  |