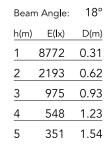

## Optical

Lighting type LED type Light distribution Optical type Beam angle (°) Beam angle C90-270 (°) Direct Power LED Asymmetric Elliptical 17 38

2310 lm

| Electrical                                                         |                                                                            |                               |                |  |
|--------------------------------------------------------------------|----------------------------------------------------------------------------|-------------------------------|----------------|--|
| Frequency (Hz)<br>Voltage (V)<br>Dimmable<br>Driver<br>Driver type | 50-60<br>48<br>Yes<br>Remote<br>Dimmable DALI<br>PWM, Dimmable<br>1-10 PWM | Emergency<br>Insulation class | Without<br>III |  |
| Physical                                                           |                                                                            |                               |                |  |
| Color                                                              | Deep Brown                                                                 |                               |                |  |
| Orientation                                                        | Adjustable                                                                 |                               |                |  |
| Weight (kg)                                                        | 2.90                                                                       |                               |                |  |
| Length (mm)                                                        | 1200                                                                       |                               |                |  |