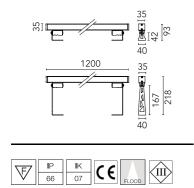

## Main specifications

| •              |       |             |                          |
|----------------|-------|-------------|--------------------------|
| Lamp category  | LED   | Mountings   | Ceiling and wall surface |
| Power (W)      | 23    | Environment | Outdoor wet location     |
| CCT (K)        | 3000K |             |                          |
| CRI            | 80    |             |                          |
| Net lumen (lm) | 2309  |             |                          |
|                |       |             |                          |

## Optical

Lighting type LED type Light distribution Optical type Beam angle (°) Beam angle C90-270 (°) Direct Power LED Symmetric Flood 59 59

2309 lm

| Electrical                                                         |                                                                            |                               |                |  |
|--------------------------------------------------------------------|----------------------------------------------------------------------------|-------------------------------|----------------|--|
| Frequency (Hz)<br>Voltage (V)<br>Dimmable<br>Driver<br>Driver type | 50-60<br>48<br>Yes<br>Remote<br>Dimmable DALI<br>PWM, Dimmable<br>1-10 PWM | Emergency<br>Insulation class | Without<br>III |  |
| Physical                                                           |                                                                            |                               |                |  |
| Color                                                              | Anthracite                                                                 |                               |                |  |
| Orientation                                                        | Adjustable                                                                 |                               |                |  |
| Weight (kg)                                                        | 2.90                                                                       |                               |                |  |
| Length (mm)                                                        | 1200                                                                       |                               |                |  |