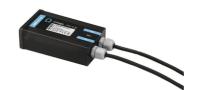

## Outgraze 35 L 1200 mm Anthracite

1-10V PWM control interface 48Vdc 120W IP20. Power supply not included F990B15A000 One pair of short brackets L 80 mm. Anthracite F1203033

4-pole plug&play connector + 4-pole cable, 5000 mm length. F021Z100000

DALI PWM control interface 48Vdc 120W IP20. Power supply not included F990B08A000 Plug&play connector 4 poles F021Z010000 Power supply 48V 240W /110-240V single output DIN RAIL. RF25746

3/4 way terminal block 4 poles IP68 H2O stop. (ø5,5÷12mm cable) F990C010000 Power supply 48V 60W / 110-240V IP67 Class II selv eq. RF25753 One pair of long brackets L 200 mm. Anthracite F1204033