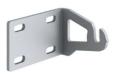

## Outgraze 35 L 1200 mm Anthracite

1-10V PWM control interface 48Vdc 120W IP20. Power supply not included F990B15A000 One pair of short brackets L 80 mm. Anthracite F1203033

4-pole plug&play connector + 4-pole cable, 5000 mm length. F021Z100000

DALI PWM control interface 48Vdc 120W IP20. Power supply not included F990B08A000 Plug&play connector 4 poles F021Z010000 Power supply 48V 240W /110-240V single output DIN RAIL. RF25746

3/4 way terminal block 4 poles IP68 H2O stop. (ø5,5÷12mm cable) F990C010000 Power supply 48V 60W / 110-240V IP67 Class II selv eq. RF25753 One pair of long brackets L 200 mm. Anthracite F1204033