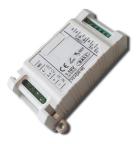

DALI PWM control interface 48Vdc 120W IP20. Power supply not included F990B08A000 Plug&play connector 4 poles F021Z010000 Power supply 48V 240W /110-240V single output DIN RAIL. RF25746

3/4 way terminal block 4 poles IP68 H2O stop. (ø5,5÷12mm cable) F990C010000 Power supply 48V 60W / 110-240V IP67 Class II selv eq. RF25753 One pair of long brackets L 200 mm. Anthracite F1204033