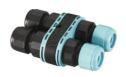

• electrostatic discharge (ESD) coming from the environment.

The use of a protective device against the overvoltage on the electrical installation is warmly suggest this helps to reduce the intensity of some of these phenomenon and prevent irreversible damages. The selection of the type of device to be used must be adjust on the electrical plant.

## Outgraze 35 L 1200 mm Anthracite







1-10V PWM control interface 48Vdc 120W IP20. Power supply not included F990B15A000 One pair of short brackets L 80 mm. Anthracite F1203033

4-pole plug&play connector + 4-pole cable, 5000 mm length. F021Z100000







DALI PWM control interface 48Vdc 120W IP20. Power supply not included F990B08A000 Plug&play connector 4 poles F021Z010000 Power supply 48V 240W /110-240V single output DIN RAIL. RF25746







3/4 way terminal block 4 poles IP68 H2O stop. (ø5,5÷12mm cable) F990C010000 Power supply 48V 60W / 110-240V IP67 Class II selv eq. RF25753 One pair of long brackets L 200 mm. Anthracite F1204033



2 way terminal block 4 poles IP68 H20 stop. (ø5,5÷12mm cable) F990C00A000