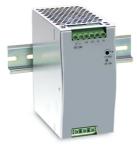

DALI PWM control interface 48Vdc 120W IP20. Power supply not included F990B08A000 Plug&play connector 4 poles F021Z010000 Power supply 48V 240W /110-240V single output DIN RAIL. RF25746

3/4 way terminal block 4 poles IP68 H2O stop. (ø5,5÷12mm cable) F990C010000 Power supply 48V 60W / 110-240V IP67 Class II selv eq. RF25753 One pair of long brackets L 200 mm. Anthracite F1204033