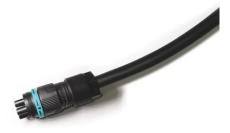

## Outgraze 35 L 1200 mm Anthracite

1-10V PWM control interface 48Vdc 120W IP20. Power supply not included F990B15A000 One pair of short brackets L 80 mm. Anthracite F1203033

4-pole plug&play connector + 4-pole cable, 5000 mm length. F021Z100000

DALI PWM control interface 48Vdc 120W IP20. Power supply not included F990B08A000 Plug&play connector 4 poles F021Z010000 Power supply 48V 240W /110-240V single output DIN RAIL. RF25746

3/4 way terminal block 4 poles IP68 H2O stop. (ø5,5÷12mm cable) F990C010000 Power supply 48V 60W / 110-240V IP67 Class II selv eq. RF25753 One pair of long brackets L 200 mm. Anthracite F1204033