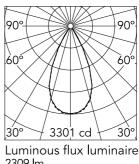

## Optical

Lighting type LED type Light distribution Optical type Beam angle (°) Beam angle C90-270 (°) Direct Power LED Symmetric Flood 59 59

2309 lm

| Electrical                                                         |                                                                            |                               |                |  |
|--------------------------------------------------------------------|----------------------------------------------------------------------------|-------------------------------|----------------|--|
| Frequency (Hz)<br>Voltage (V)<br>Dimmable<br>Driver<br>Driver type | 50-60<br>48<br>Yes<br>Remote<br>Dimmable DALI<br>PWM, Dimmable<br>1-10 PWM | Emergency<br>Insulation class | Without<br>III |  |
| Physical                                                           |                                                                            |                               |                |  |
| Color                                                              | Anthracite                                                                 |                               |                |  |
| Orientation                                                        | Adjustable                                                                 |                               |                |  |
| Weight (kg)                                                        | 2.90                                                                       |                               |                |  |
| Length (mm)                                                        | 1200                                                                       |                               |                |  |