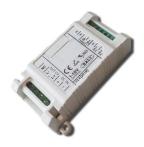

## Outgraze 35 L 1200 mm Anthracite

1-10V PWM control interface 48Vdc 120W IP20. Power supply not included F990B15A000 One pair of short brackets L 80 mm. Anthracite F1203033

4-pole plug&play connector + 4-pole cable, 5000 mm length. F021Z100000

DALI PWM control interface 48Vdc 120W IP20. Power supply not included F990B08A000 Plug&play connector 4 poles F021Z010000 Power supply 48V 240W /110-240V single output DIN RAIL. RF25746

3/4 way terminal block 4 poles IP68 H2O stop. (ø5,5÷12mm cable) F990C010000 Power supply 48V 60W / 110-240V IP67 Class II selv eq. RF25753 One pair of long brackets L 200 mm. Anthracite F1204033