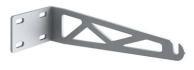

## Outgraze 35 L 1200 mm Anthracite

1-10V PWM control interface 48Vdc 120W IP20. Power supply not included F990B15A000 One pair of short brackets L 80 mm. Anthracite F1203033

4-pole plug&play connector + 4-pole cable, 5000 mm length. F021Z100000

DALI PWM control interface 48Vdc 120W IP20. Power supply not included F990B08A000 Plug&play connector 4 poles F021Z010000 Power supply 48V 240W /110-240V single output DIN RAIL. RF25746

3/4 way terminal block 4 poles IP68 H2O stop. (ø5,5÷12mm cable) F990C010000 Power supply 48V 60W / 110-240V IP67 Class II selv eq. RF25753 One pair of long brackets L 200 mm. Anthracite F1204033