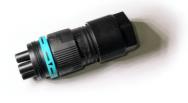

DALI PWM control interface 48Vdc 120W IP20. Power supply not included F990B08A000 Plug&play connector 4 poles F021Z010000 Power supply 48V 240W /110-240V single output DIN RAIL. RF25746

3/4 way terminal block 4 poles IP68 H2O stop. (ø5,5÷12mm cable) F990C010000 Power supply 48V 60W / 110-240V IP67 Class II selv eq. RF25753 One pair of long brackets L 200 mm. Anthracite F1204033