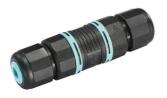

DALI PWM control interface 48Vdc 120W IP20. Power supply not included F990B08A000 Plug&play connector 4 poles F021Z010000 Power supply 48V 240W /110-240V single output DIN RAIL. RF25746

3/4 way terminal block 4 poles IP68 H2O stop. (ø5,5÷12mm cable) F990C010000 Power supply 48V 60W / 110-240V IP67 Class II selv eq. RF25753 One pair of long brackets L 200 mm. Anthracite F1204033

2 way terminal block 4 poles IP68 H20 stop. (ø5,5÷12mm cable) F990C00A000