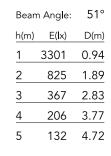

## Optical

Lighting type LED type Light distribution Optical type Beam angle (°) Beam angle C90-270 (°) Direct Power LED Symmetric Flood 59 59

2309 lm

| Electrical                                                         |                                                                            |                               |                |  |
|--------------------------------------------------------------------|----------------------------------------------------------------------------|-------------------------------|----------------|--|
| Frequency (Hz)<br>Voltage (V)<br>Dimmable<br>Driver<br>Driver type | 50-60<br>48<br>Yes<br>Remote<br>Dimmable DALI<br>PWM, Dimmable<br>1-10 PWM | Emergency<br>Insulation class | Without<br>III |  |
| Physical                                                           |                                                                            |                               |                |  |
| Color                                                              | Anthracite                                                                 |                               |                |  |
| Orientation                                                        | Adjustable                                                                 |                               |                |  |
| Weight (kg)                                                        | 2.90                                                                       |                               |                |  |
| Length (mm)                                                        | 1200                                                                       |                               |                |  |