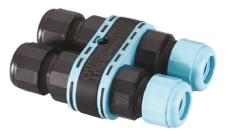

## Naboo 290 Power Led Dimmable 1-10V

Box for Installation Naboo 290 190

3/4 Way Terminal Block 4 Poles Ip68 H2O Stop 215

2 Way Terminal Block 4 Poles Ip68 H2O Stop 236

SPD (Surge Protection Device) 237