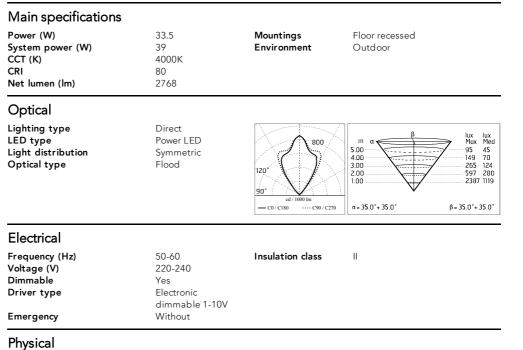

h a piece of cable of 400mm with screw connector towards the luminaire and a piece of cable of 300mm to be used for wiring. Outdoor use requires suitable flexible cables. Installation requires a dedicated box to be ordered separately. It is important to provide a >300mm gravel layer or a drain system (for concrete surface) to ensure good drainage and to avoid water stagnation.

We recommend the use of a connection system with a protection degree greater than or equal to the protection degree of the luminaire.

During the installation and the maintenance of the fixtures it is important to be careful and avoid damages on the paint coating.

Damages on the coating exposed to outdoor conditions or water, could cause corrosion. Chemical substances affect the anticorrosion covering protection.



Color

Inox

## Naboo 290 Power Led Dimmable 1-10V







Box for Installation Naboo 290 190

3/4 Way Terminal Block 4 Poles Ip68 H2O Stop 215

2 Way Terminal Block 4 Poles Ip68 H2O Stop 236



SPD (Surge Protection Device) 237