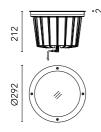

## Naboo 290 Power Led Dimmable 1-10V

534042-310.0 - Inox

Round luminaire for installation in-ground – recessed.

Configuration: three sizes available. Die-cast aluminium structure and heat sink, EN AB-47100 alloy (low copper content). AISI 316L stainless steel outer frame. Glass diffuser: transparent with silkscreen border.

Protection rating: IP67

In compliance with EN60598-1 standards

Class of insulation: II

Installation: the luminaire is equipped with a watertight M12 screw-connector providing optimal insulation against water ingress and quick connection to the power supply unit (supplied with the luminaire as a remote IP67 Kit with electronic power supply). The power supply unit is equipped with a piece of cable of 400mm with screw connector towards the luminaire and a piece of cable of 300mm to be used for wiring. Outdoor use requires suitable flexible cables. Installation requires a dedicated box to be ordered separately. It is important to provide a >300mm gravel layer or a drain system (for concrete surface) to ensure good drainage and to avoid water stagnation.