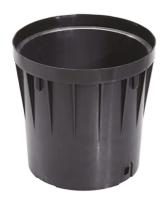

## Naboo 290 Power Led Dimmable 1-10V

534042-310.0 - Inox

Round luminaire for installation in-ground – recessed.

Configuration: three sizes available. Die-cast aluminium structure and heat sink, EN AB-47100 alloy (low copper content). AISI 316L stainless steel outer frame. Glass diffuser: transparent with silkscreen border.

Protection rating: IP67

In compliance with EN60598-1 standards

Class of insulation: II

Installation: the luminaire is equipped with a watertight M12 screw-connector providing optimal insulation against water ingress and quick connection to the power supply unit (supplied with the luminaire as a remote IP67 Kit with electronic power supply). The power supply unit is equipped with a piece of cable of 400mm with screw connector towards the luminaire and a piece of cable of 300mm to be used for wiring. Outdoor use requires suitable flexible cables. Installation requires a dedicated box to be ordered separately. It is important to provide a >300mm gravel layer or a drain system (for concrete surface) to ensure good drainage and to avoid water stagnation.