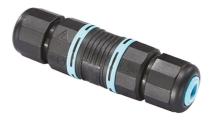

## Naboo 290 Power Led Dimmable 1-10V

Box for Installation Naboo 290 190

3/4 Way Terminal Block 4 Poles Ip68 H2O Stop 215

2 Way Terminal Block 4 Poles Ip68 H2O Stop 236

SPD (Surge Protection Device) 237