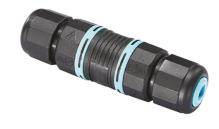

# Naboo 290 Power Led Dimmable 1-10V

Box for Installation Naboo 290 190

3/4 Way Terminal Block 4 Poles Ip68 H2O Stop 215

2 Way Terminal Block 4 Poles Ip68 H2O Stop 236

SPD (Surge Protection Device) 237