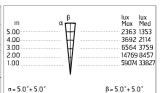

## Main specifications

| Power (W)        | 33.5  |
|------------------|-------|
| System power (W) | 39    |
| CCT (K)          | 3000K |
| CRI              | 80    |
| Net lumen (lm)   | 2943  |

Mountings Environment Floor recessed Outdoor

### Optical

| Lighting type      | [ |
|--------------------|---|
| LED type           | F |
| Light distribution | 5 |
| Optical type       | 9 |
|                    |   |

Direct Power LED Symmetric Spot