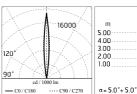

### Optical

| Lighting type      | [ |
|--------------------|---|
| LED type           | F |
| Light distribution | 5 |
| Optical type       | 9 |
|                    |   |

Direct Power LED Symmetric Spot

## Main specifications

| Power (W)        | 33.5  |
|------------------|-------|
| System power (W) | 39    |
| CCT (K)          | 3000K |
| CRI              | 80    |
| Net lumen (lm)   | 2943  |

Mountings Environment Floor recessed Outdoor