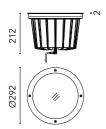

### Naboo 290 Power Led Dimmable 1-10V

534037-310.0 - Inox

Round luminaire for installation in-ground – recessed.

Configuration: three sizes available. Die-cast aluminium structure and heat sink, EN AB-47100 alloy (low copper content). AISI 316L stainless steel outer frame. Glass diffuser: transparent with silkscreen border.

Protection rating: IP67

In compliance with EN60598-1 standards

Class of insulation: II

Installation: the luminaire is equipped with a watertight M12 screw-connector providing optimal insulation against water ingress and quick connection to the power supply unit (supplied with the luminaire as a remote IP67 Kit with electronic power supply). The power supply unit is equipped with a piece of cable of 400mm with screw connector towards the luminaire and a piece of cable of 300mm to be used for wiring. Outdoor use requires suitable flexible cables. Installation requires a dedicated box to be ordered separately. It is important to provide a >300mm gravel layer or a drain system (for concrete surface) to ensure good drainage and to avoid water stagnation.