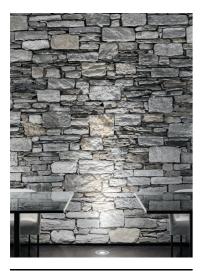

Double layer coating for high resistance to corrosion: the aluminium components are painted with a double coat using powders which are compliant with QUALICOAT standards: a first layer of epoxy powder (with excellent chemical and mechanical resistance) and a second finishing layer of polyester powder (resistant to UV rays and atmospheric agents). The entire painting process of the aluminium fitting starts from components which have been sandblasted in advance to make the surface more porous and increase the adherence of the paint. Ares effects alkaline and acid washing to clean the surfaces completely, then rinses with demineralised water to remove any residue particles, subsequently a chemical conversion treatment is done to protect against rusting. Light Emission: Fully adjustable optic, different beams