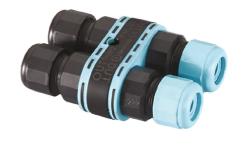

# Naboo 290 Power Led Dimmable 1-10V

Box for Installation Naboo 290 190

3/4 Way Terminal Block 4 Poles Ip68 H2O Stop 215

2 Way Terminal Block 4 Poles Ip68 H2O Stop 236

SPD (Surge Protection Device) 237