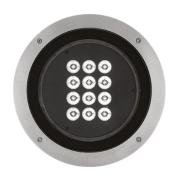

### Naboo 290 Power Led Dimmable 1-10V

534037-310.0 - Inox

Round luminaire for installation in-ground – recessed.

Configuration: three sizes available. Die-cast aluminium structure and heat sink, EN AB-47100 alloy (low copper content). AISI 316L stainless steel outer frame. Glass diffuser: transparent with silkscreen border.

### Optical

| Lighting type      | [ |
|--------------------|---|
| LED type           | F |
| Light distribution | 5 |
| Optical type       | 9 |
|                    |   |

Direct Power LED Symmetric Spot