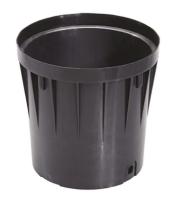

Protection rating: IP67

In compliance with EN60598-1 standards

Class of insulation: II

Installation: the luminaire is equipped with a watertight M12 screw-connector providing optimal insulation against water ingress and quick connection to the power supply unit (supplied with the luminaire as a remote IP67 Kit with electronic power supply). The power supply unit is equipped with a piece of cable of 400mm with screw connector towards the luminaire and a piece of cable of 300mm to be used for wiring. Outdoor use requires suitable flexible cables. Installation requires a dedicated box to be ordered separately. It is important to provide a >300mm gravel layer or a drain system (for concrete surface) to ensure good drainage and to avoid water stagnation.

# Naboo 290 Power Led Dimmable 1-10V

Box for Installation Naboo 290 190

3/4 Way Terminal Block 4 Poles Ip68 H2O Stop 215

2 Way Terminal Block 4 Poles Ip68 H2O Stop 236

SPD (Surge Protection Device) 237