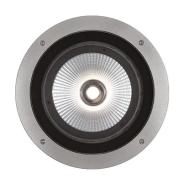

## Naboo 290 Cob Led Dimmable Dali

534047-300.0 - Inox

Round luminaire for installation in-ground – recessed.

Configuration: three sizes available. Die-cast aluminium structure and heat sink, EN AB-47100 alloy (low copper content). AISI 316L stainless steel outer frame. Glass diffuser: transparent with silkscreen border.

Double layer coating for high resistance to corrosion: the aluminium components are painted with a double coat using powders which are compliant with QUALICOAT standards: a first layer of epoxy powder (with excellent chemical and mechanical resistance) and a second finishing layer of polyester powder (resistant to UV rays and atmospheric agents). The entire painting process of the aluminium fitting starts from components which have been sandblasted in advance to make the surface more porous and increase the adherence of the paint. Ares effects alkaline and acid washing to clean the surfaces completely, then rinses with demineralised water to remove any residue particles, subsequently a chemical conversion treatment is done to protect against rusting. Light Emission: Fully adjustable optic, different beams

Protection rating: IP67

In compliance with EN60598-1 standards

Class of insulation: II

Installation: the luminaire is equipped with a watertight M12 screw-connector providing optimal insulation against water ingress and quick connection to the power supply unit (supplied with the luminaire as a remote IP67 Kit with electronic power supply). The power supply unit is equipped with a piece of cable of 400mm with screw connector towards the luminaire and a piece of cable of 300mm to be used for wiring. Outdoor use requires suitable flexible cables. Installation requires a dedicated box to be ordered separately. It is important to provide a >300mm gravel layer or a drain system (for concrete surface) to ensure good drainage and to avoid water stagnation.