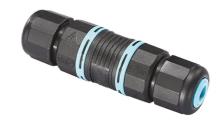

# Naboo 290 Cob Led Dimmable Dali

Box for Installation Naboo 290 190

3/4 Way Terminal Block 4 Poles Ip68 H2O Stop 215

2 Way Terminal Block 4 Poles Ip68 H2O Stop 236

SPD (Surge Protection Device) 237