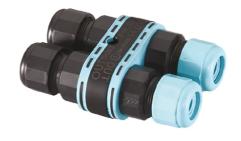

# Naboo 290 Cob Led Dimmable Dali

Box for Installation Naboo 290 190

3/4 Way Terminal Block 4 Poles Ip68 H2O Stop 215

2 Way Terminal Block 4 Poles Ip68 H2O Stop 236

SPD (Surge Protection Device) 237