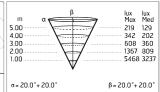

## Optical

| Lighting type      | Direct    |
|--------------------|-----------|
| LED type           | LED array |
| Light distribution | Symmetric |
| Optical type       | Medium    |
|                    |           |