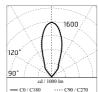

## Optical

| Lighting type      | Direct    |
|--------------------|-----------|
| LED type           | LED array |
| Light distribution | Symmetric |
| Optical type       | Medium    |
|                    |           |