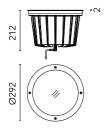

## Naboo 290 Cob Led Dimmable Dali

534047-300.0 - Inox

Round luminaire for installation in-ground – recessed.

Configuration: three sizes available. Die-cast aluminium structure and heat sink, EN AB-47100 alloy (low copper content). AISI 316L stainless steel outer frame. Glass diffuser: transparent with silkscreen border.

Protection rating: IP67

In compliance with EN60598-1 standards

Class of insulation: II

Installation: the luminaire is equipped with a watertight M12 screw-connector providing optimal insulation against water ingress and quick connection to the power supply unit (supplied with the luminaire as a remote IP67 Kit with electronic power supply). The power supply unit is equipped with a piece of cable of 400mm with screw connector towards the luminaire and a piece of cable of 300mm to be used for wiring. Outdoor use requires suitable flexible cables. Installation requires a dedicated box to be ordered separately. It is important to provide a >300mm gravel layer or a drain system (for concrete surface) to ensure good drainage and to avoid water stagnation.