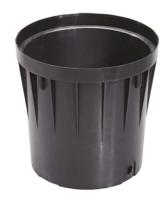

# Naboo 290 Cob Led Dimmable Dali

Box for Installation Naboo 290 190

3/4 Way Terminal Block 4 Poles Ip68 H2O Stop 215

2 Way Terminal Block 4 Poles Ip68 H2O Stop 236

SPD (Surge Protection Device) 237