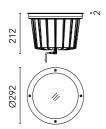

Protection rating: IP67

In compliance with EN60598-1 standards

Class of insulation: II

Installation: the luminaire is equipped with a watertight M12 screw-connector providing optimal insulation against water ingress and quick connection to the power supply unit (supplied with the luminaire as a remote IP67 Kit with electronic power supply). The power supply unit is equipped with a piece of cable of 400mm with screw connector towards the luminaire and a piece of cable of 300mm to be used for wiring. Outdoor use requires suitable flexible cables. Installation requires a dedicated box to be ordered separately. It is important to provide a >300mm gravel layer or a drain system (for concrete surface) to ensure good drainage and to avoid water stagnation.

# Naboo 225 Power Led Dimmable Dali

Box for Installation Naboo 290 190

3/4 Way Terminal Block 4 Poles Ip68 H2O Stop 215

2 Way Terminal Block 4 Poles Ip68 H2O Stop 236

SPD (Surge Protection Device) 237