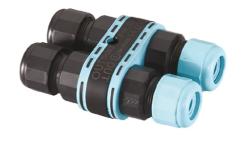

# Naboo 225 Power Led Dimmable Dali

Box for Installation Naboo 290 190

3/4 Way Terminal Block 4 Poles Ip68 H2O Stop 215

2 Way Terminal Block 4 Poles Ip68 H2O Stop 236

SPD (Surge Protection Device) 237