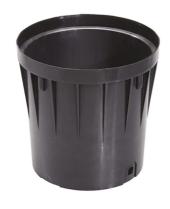

# Naboo 225 Power Led Dimmable Dali

Box for Installation Naboo 290 190

3/4 Way Terminal Block 4 Poles Ip68 H2O Stop 215

2 Way Terminal Block 4 Poles Ip68 H2O Stop 236

SPD (Surge Protection Device) 237