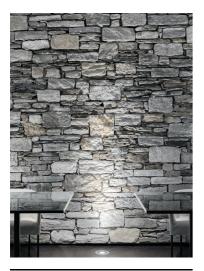

#### Naboo 225 Power Led Dimmable Dali

534045-300.0 - Inox

Round luminaire for installation in-ground – recessed.

Configuration: three sizes available. Die-cast aluminium structure and heat sink, EN AB-47100 alloy (low copper content). AISI 316L stainless steel outer frame. Glass diffuser: transparent with silkscreen border.