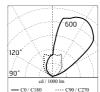

## Optical

| Lighting type      | Direct     |
|--------------------|------------|
| LED type           | Power LED  |
| Light distribution | Asymmetric |
| Optical type       | Asymmetric |
|                    |            |