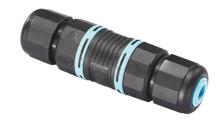

# Naboo 225 Power Led Dimmable Dali

Box for Installation Naboo 290 190

3/4 Way Terminal Block 4 Poles Ip68 H2O Stop 215

2 Way Terminal Block 4 Poles Ip68 H2O Stop 236

SPD (Surge Protection Device) 237