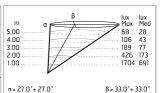

Double layer coating for high resistance to corrosion: the aluminium components are painted with a double coat using powders which are compliant with QUALICOAT standards: a first layer of epoxy powder (with excellent chemical and mechanical resistance) and a second finishing layer of polyester powder (resistant to UV rays and atmospheric agents). The entire painting process of the aluminium fitting starts from components which have been sandblasted in advance to make the surface more porous and increase the adherence of the paint. Ares effects alkaline and acid washing to clean the surfaces completely, then rinses with demineralised water to remove any residue particles, subsequently a chemical conversion treatment is done to protect against rusting. Light Emission: Fully adjustable optic, different beams

### Main specifications

| Power (W)        | 33.5  |
|------------------|-------|
| System power (W) | 39    |
| CCT (K)          | 4000K |
| CRI              | 80    |
| Net lumen (lm)   | 2754  |

Mountings Environment Floor recessed Outdoor

## Optical

| Lighting type      | Direct     |
|--------------------|------------|
| LED type           | Power LED  |
| Light distribution | Asymmetric |
| Optical type       | Asymmetric |
|                    |            |