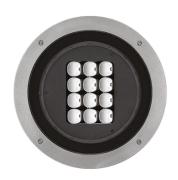

#### Naboo 225 Power Led Dimmable Dali

534045-300.0 - Inox

Round luminaire for installation in-ground – recessed.

Configuration: three sizes available. Die-cast aluminium structure and heat sink, EN AB-47100 alloy (low copper content). AISI 316L stainless steel outer frame. Glass diffuser: transparent with silkscreen border.

# **Physical**

Color Inox