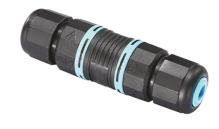

# Naboo 225 Power Led Dimmable Dali

Box for Installation Naboo 225 189

3/4 Way Terminal Block 4 Poles Ip68 H2O Stop 215

2 Way Terminal Block 4 Poles Ip68 H2O Stop 236

SPD (Surge Protection Device) 237