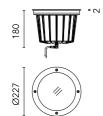

## Naboo 225 Power Led Dimmable Dali

534029-300.0 - Inox

Round luminaire for installation in-ground – recessed.

Configuration: three sizes available. Die-cast aluminium structure and heat sink, EN AB-47100 alloy (low copper content). AISI 316L stainless steel outer frame. Glass diffuser: transparent with silkscreen border.

Protection rating: IP67

In compliance with EN60598-1 standards

Class of insulation: II

Installation: the luminaire is equipped with a watertight M12 screw-connector providing optimal insulation against water ingress and quick connection to the power supply unit (supplied with the luminaire as a remote IP67 Kit with electronic power supply). The power supply unit is equipped with a piece of cable of 400mm with screw connector towards the luminaire and a piece of cable of 300mm to be used for wiring. Outdoor use requires suitable flexible cables. Installation requires a dedicated box to be ordered separately. It is important to provide a >300mm gravel layer or a drain system (for concrete surface) to ensure good drainage and to avoid water stagnation.