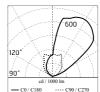

### Optical

| Lighting type      | Direct     |
|--------------------|------------|
| LED type           | Power LED  |
| Light distribution | Asymmetric |
| Optical type       | Asymmetric |
|                    |            |