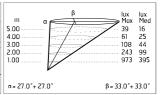

### Optical

| Lighting type      | Direct     |
|--------------------|------------|
| LED type           | Power LED  |
| Light distribution | Asymmetric |
| Optical type       | Asymmetric |
|                    |            |