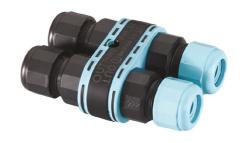

# Naboo 225 Power Led Dimmable Dali

Box for Installation Naboo 225 189

3/4 Way Terminal Block 4 Poles Ip68 H2O Stop 215

2 Way Terminal Block 4 Poles Ip68 H2O Stop 236

SPD (Surge Protection Device) 237