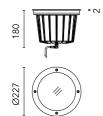

#### Naboo 225 Power Led Dimmable Dali

534027-300.0 - Inox

Round luminaire for installation in-ground – recessed.

Configuration: three sizes available. Die-cast aluminium structure and heat sink, EN AB-47100 alloy (low copper content). AISI 316L stainless steel outer frame. Glass diffuser: transparent with silkscreen border.

Protection rating: IP67

In compliance with EN60598-1 standards

Class of insulation: II

Installation: the luminaire is equipped with a watertight M12 screw-connector providing optimal insulation against water ingress and quick connection to the power supply unit (supplied with the luminaire as a remote IP67 Kit with electronic power supply). The power supply unit is equipped with a piece of cable of 400mm with screw connector towards the luminaire and a piece of cable of 300mm to be used for wiring. Outdoor use requires suitable flexible cables. Installation requires a dedicated box to be ordered separately. It is important to provide a >300mm gravel layer or a drain system (for concrete surface) to ensure good drainage and to avoid water stagnation.