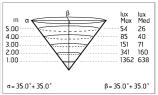

### Optical

| Lighting type      | Direct    |
|--------------------|-----------|
| LED type           | Power LED |
| Light distribution | Symmetric |
| Optical type       | Flood     |