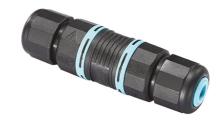

# Naboo 225 Power Led Dimmable Dali

Box for Installation Naboo 225 189

3/4 Way Terminal Block 4 Poles Ip68 H2O Stop 215

2 Way Terminal Block 4 Poles Ip68 H2O Stop 236

SPD (Surge Protection Device) 237