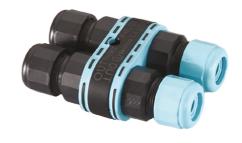

# Naboo 225 Power Led Dimmable Dali

Box for Installation Naboo 225 189

3/4 Way Terminal Block 4 Poles Ip68 H2O Stop 215

2 Way Terminal Block 4 Poles Ip68 H2O Stop 236

SPD (Surge Protection Device) 237