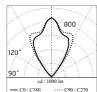

### Optical

| Lighting type      | Direct    |
|--------------------|-----------|
| LED type           | Power LED |
| Light distribution | Symmetric |
| Optical type       | Flood     |