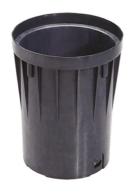

# Naboo 225 Power Led Dimmable Dali

Box for Installation Naboo 225 189

3/4 Way Terminal Block 4 Poles Ip68 H2O Stop 215

2 Way Terminal Block 4 Poles Ip68 H2O Stop 236

SPD (Surge Protection Device) 237