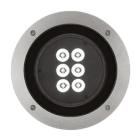

#### Naboo 225 Power Led Dimmable Dali

534027-300.0 - Inox

Round luminaire for installation in-ground – recessed.

Configuration: three sizes available. Die-cast aluminium structure and heat sink, EN AB-47100 alloy (low copper content). AISI 316L stainless steel outer frame. Glass diffuser: transparent with silkscreen border.

#### **Physical**

Color Inox