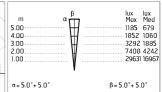

### Optical

| Lighting type                  | Direct                 |
|--------------------------------|------------------------|
| LED type<br>Light distribution | Power LED<br>Symmetric |
| Optical type                   | Spot                   |