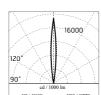

### Optical

| Lighting type                  | Direct                 |
|--------------------------------|------------------------|
| LED type<br>Light distribution | Power LED<br>Symmetric |
| Optical type                   | Spot                   |