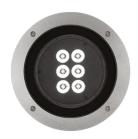

## Naboo 225 Power Led Dimmable Dali

534021-300.0 - Inox

Round luminaire for installation in-ground – recessed.

Configuration: three sizes available. Die-cast aluminium structure and heat sink, EN AB-47100 alloy (low copper content). AISI 316L stainless steel outer frame. Glass diffuser: transparent with silkscreen border.

## **Physical**

Color Inox