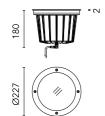

## Naboo 225 Power Led Dimmable Dali

534021-300.0 - Inox

Round luminaire for installation in-ground – recessed.

Configuration: three sizes available. Die-cast aluminium structure and heat sink, EN AB-47100 alloy (low copper content). AISI 316L stainless steel outer frame. Glass diffuser: transparent with silkscreen border.

Protection rating: IP67

In compliance with EN60598-1 standards

Class of insulation: II

Installation: the luminaire is equipped with a watertight M12 screw-connector providing optimal insulation against water ingress and quick connection to the power supply unit (supplied with the luminaire as a remote IP67 Kit with electronic power supply). The power supply unit is equipped with a piece of cable of 400mm with screw connector towards the luminaire and a piece of cable of 300mm to be used for wiring. Outdoor use requires suitable flexible cables. Installation requires a dedicated box to be ordered separately. It is important to provide a >300mm gravel layer or a drain system (for concrete surface) to ensure good drainage and to avoid water stagnation.