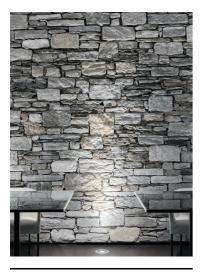

## Naboo 225 Power Led Dimmable Dali

534021-300.0 - Inox

Round luminaire for installation in-ground – recessed.

Configuration: three sizes available. Die-cast aluminium structure and heat sink, EN AB-47100 alloy (low copper content). AISI 316L stainless steel outer frame. Glass diffuser: transparent with silkscreen border.

### Optical

| Lighting type                  | Direct                 |
|--------------------------------|------------------------|
| LED type<br>Light distribution | Power LED<br>Symmetric |
| Optical type                   | Spot                   |