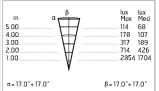

## Optical

| Lighting type      | Direct    |
|--------------------|-----------|
| LED type           | Power LED |
| Light distribution | Symmetric |
| Optical type       | Medium    |
|                    |           |