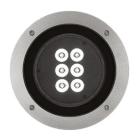

### Naboo 225 Power Led Dimmable 1-10V

534058-310.0 - Inox

Round luminaire for installation in-ground – recessed.

Configuration: three sizes available. Die-cast aluminium structure and heat sink, EN AB-47100 alloy (low copper content). AISI 316L stainless steel outer frame. Glass diffuser: transparent with silkscreen border.