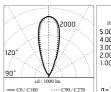

## Optical

| Lighting type      | Direct    |
|--------------------|-----------|
| LED type           | Power LED |
| Light distribution | Symmetric |
| Optical type       | Medium    |
|                    |           |