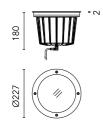

### Naboo 225 Power Led Dimmable 1-10V

534058-310.0 - Inox

Round luminaire for installation in-ground – recessed.

Configuration: three sizes available. Die-cast aluminium structure and heat sink, EN AB-47100 alloy (low copper content). AISI 316L stainless steel outer frame. Glass diffuser: transparent with silkscreen border.

# Main specifications

| Power (W)        | 16.8  |
|------------------|-------|
| System power (W) | 21    |
| CCT (K)          | 2700K |
| CRI              | 80    |
| Net lumen (lm)   | 1141  |

Mountings Floor recessed Environment