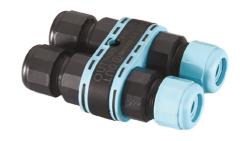

# Naboo 225 Cob Led Dimmable Dali

Box for Installation Naboo 225 189

3/4 Way Terminal Block 4 Poles Ip68 H2O Stop 215

2 Way Terminal Block 4 Poles Ip68 H2O Stop 236

SPD (Surge Protection Device) 237