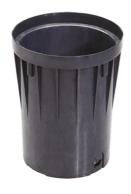

# Naboo 225 Cob Led Dimmable Dali

Box for Installation Naboo 225 189

3/4 Way Terminal Block 4 Poles Ip68 H2O Stop 215

2 Way Terminal Block 4 Poles Ip68 H2O Stop 236

SPD (Surge Protection Device) 237