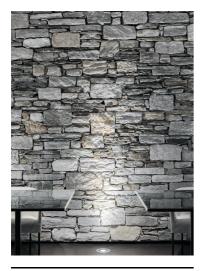

#### Naboo 225 Cob Led Dimmable Dali

534032-300.0 - Inox

Round luminaire for installation in-ground – recessed.

Configuration: three sizes available. Die-cast aluminium structure and heat sink, EN AB-47100 alloy (low copper content). AISI 316L stainless steel outer frame. Glass diffuser: transparent with silkscreen border.

### Optical

| Lighting type      | Direct    |
|--------------------|-----------|
| LED type           | LED array |
| Light distribution | Symmetri  |
| Optical type       | Spot      |
|                    |           |