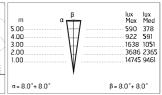

### Optical

| Lighting type      | Direct    |
|--------------------|-----------|
| LED type           | LED array |
| Light distribution | Symmetri  |
| Optical type       | Spot      |
|                    |           |