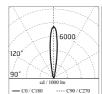

### Optical

| Lighting type      | Direct    |
|--------------------|-----------|
| LED type           | LED array |
| Light distribution | Symmetri  |
| Optical type       | Spot      |
|                    |           |

## Main specifications

| Power (W)        | 17    |
|------------------|-------|
| System power (W) | 21    |
| CCT (K)          | 3000K |
| CRI              | 80    |
| Net lumen (lm)   | 1870  |

Mountings Floor
Environment Outd