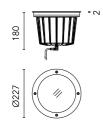

#### Naboo 225 Cob Led Dimmable Dali

534032-300.0 - Inox

Round luminaire for installation in-ground – recessed.

Configuration: three sizes available. Die-cast aluminium structure and heat sink, EN AB-47100 alloy (low copper content). AISI 316L stainless steel outer frame. Glass diffuser: transparent with silkscreen border.

Protection rating: IP67

In compliance with EN60598-1 standards

Class of insulation: II

Installation: the luminaire is equipped with a watertight M12 screw-connector providing optimal insulation against water ingress and quick connection to the power supply unit (supplied with the luminaire as a remote IP67 Kit with electronic power supply). The power supply unit is equipped with a piece of cable of 400mm with screw connector towards the luminaire and a piece of cable of 300mm to be used for wiring. Outdoor use requires suitable flexible cables. Installation requires a dedicated box to be ordered separately. It is important to provide a >300mm gravel layer or a drain system (for concrete surface) to ensure good drainage and to avoid water stagnation.