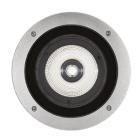

#### Naboo 225 Cob Led Dimmable Dali

534032-300.0 - Inox

Round luminaire for installation in-ground – recessed.

Configuration: three sizes available. Die-cast aluminium structure and heat sink, EN AB-47100 alloy (low copper content). AISI 316L stainless steel outer frame. Glass diffuser: transparent with silkscreen border.

Insulation class

Physical

Color Inox