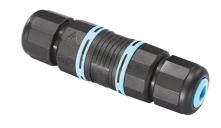

# Naboo 225 Cob Led Dimmable Dali

Box for Installation Naboo 225 189

3/4 Way Terminal Block 4 Poles Ip68 H2O Stop 215

2 Way Terminal Block 4 Poles Ip68 H2O Stop 236

SPD (Surge Protection Device) 237