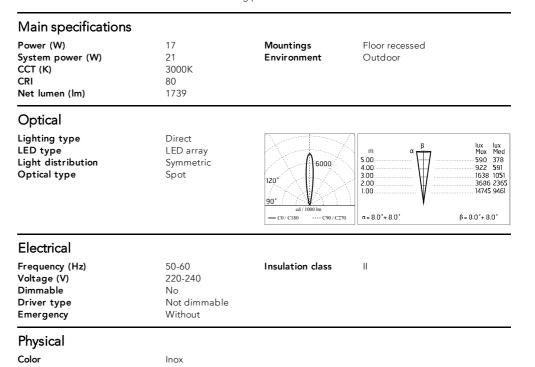

## Naboo 225 Cob Led

534032.0 - Inox

Round luminaire for installation in-ground – recessed.

Configuration: three sizes available. Die-cast aluminium structure and heat sink, EN AB-47100 alloy (low copper content). AISI 316L stainless steel outer frame. Glass diffuser: transparent with silkscreen border.

Double layer coating for high resistance to corrosion: the aluminium components are painted with a double coat using powders which are compliant with QUALICOAT standards: a first layer of epoxy powder (with excellent chemical and mechanical resistance) and a second finishing layer of polyester powder (resistant to UV rays and atmospheric agents). The entire painting process of the aluminium fitting starts from components which have been sandblasted in advance to make the surface more porous and increase the adherence of the paint. Ares effects alkaline and acid washing to clean the surfaces completely, then rinses with demineralised water to remove any residue particles, subsequently a chemical conversion treatment is done to protect against rusting. Light Emission: Fully adjustable optic, different beams

Protection rating: IP67

In compliance with EN60598-1 standards

Class of insulation: II

Installation: the luminaire is equipped with a watertight M12 screw-connector providing optimal insulation against water ingress and quick connection to the power supply unit (supplied with the luminaire as a remote IP67 Kit with electronic power supply). The power supply unit is equipped with a piece of cable of 400mm with screw connector towards the luminaire and a piece of cable of 300mm to be used for wiring. Outdoor use requires suitable flexible cables. Installation requires a dedicated box to be ordered separately. It is important to provide a >300mm gravel layer or a drain system (for concrete surface) to ensure good drainage and to avoid water stagnation.