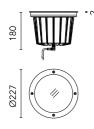

## Naboo 225 Cob Led

534032.0 - Inox

Round luminaire for installation in-ground – recessed.

Configuration: three sizes available. Die-cast aluminium structure and heat sink, EN AB-47100 alloy (low copper content). AISI 316L stainless steel outer frame. Glass diffuser: transparent with silkscreen border.

Protection rating: IP67

In compliance with EN60598-1 standards

Class of insulation: II

Installation: the luminaire is equipped with a watertight M12 screw-connector providing optimal insulation against water ingress and quick connection to the power supply unit (supplied with the luminaire as a remote IP67 Kit with electronic power supply). The power supply unit is equipped with a piece of cable of 400mm with screw connector towards the luminaire and a piece of cable of 300mm to be used for wiring. Outdoor use requires suitable flexible cables. Installation requires a dedicated box to be ordered separately. It is important to provide a >300mm gravel layer or a drain system (for concrete surface) to ensure good drainage and to avoid water stagnation.