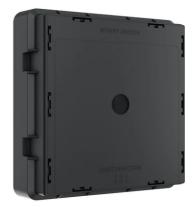

## My Way 210x200 Dimmable DALI Forest Green

S.P.D. (SURGE PROTECTION DEVICE) F990E00A000 2 way terminal block 4 poles IP68 H20 stop. (ø5,5÷12mm cable) F990C00A000 Box for installation F4303000