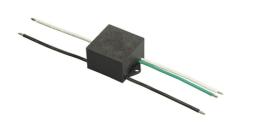

## My Way 210x200 Dimmable DALI Forest Green

S.P.D. (SURGE PROTECTION DEVICE) F990E00A000 2 way terminal block 4 poles IP68 H20 stop. (ø5,5÷12mm cable) F990C00A000 Box for installation F4303000