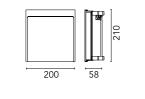

## My Way 210x200 Dimmable DALI Forest Green

F4358012-300 - Forest Green

Luminaire for outdoor use for built-in installation on the wall with LED light source.

Aluminum die-cast body EN AB-47100 (low copper content).