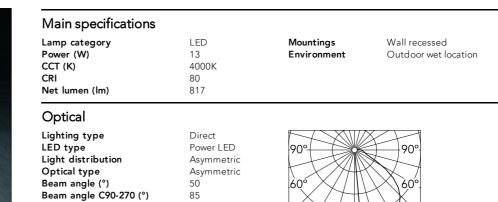

85

|                                                     |                                                  | Luminous flux luminaire<br>816 lm |  |
|-----------------------------------------------------|--------------------------------------------------|-----------------------------------|--|
| Electrical                                          |                                                  |                                   |  |
| Frequency (Hz)<br>Dimmable<br>Driver<br>Driver type | 50-60<br>Yes<br>Integrated<br>Dimmable DALI<br>1 | Insulation class                  |  |
| Emergency                                           | Without                                          |                                   |  |
| Physical                                            |                                                  |                                   |  |
| Color<br>Orientation<br>Weight (kg)                 | Forest Green<br>Fixed<br>1.44                    |                                   |  |

30°

565 cd

30°