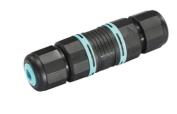

## My Way 210x200 Dimmable DALI Forest Green

S.P.D. (SURGE PROTECTION DEVICE) F990E00A000 2 way terminal block 4 poles IP68 H20 stop. (ø5,5÷12mm cable) F990C00A000 Box for installation F4303000