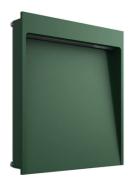

## My Way 210x200 Dimmable DALI Forest Green

F4358012-300 - Forest Green

Luminaire for outdoor use for built-in installation on the wall with LED light source.

Aluminum die-cast body EN AB-47100 (low copper content).

The painted surfaces are treated with alkaline and acidic washes, then rinsed with demineralized water, subjected to a chemical conversion treatment to protect against oxidation.

Frosted polycarbonate diffuser, UV-stabilised, glued to the head of the product to ensure a watertight seal. Integrated 220/240V power supply. Supplied with a double lenght in plastic material for 7.5<ø<9.5 mm section cables.