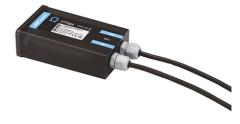

# MiniAlfia Transparent Glass

Power Supply 8W 100÷240Vac/24Vdc 350mA lp20 150

Power Supply 100÷240Vac/ 8W at 24Vdc/ 6W at 350mA lp65 106

Power Supply 10W 110÷240Vac/24Vdc Ip20 87

Power Supply 10W 110÷240Vac/24Vdc lp67 175

Power Supply 20W 220÷240V/24Vdc lp67 147

Power Supply 70W 220÷240V/24Vdc lp67 110