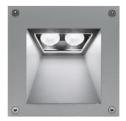

### MiniAlfia Transparent Glass

8121600.6 - Grey

Square luminaire for installation in the wall - recessed.

Configuration: die-cast aluminium structure, EN AB-47100 alloy (low copper content). Glass diffuser: transparent or sandblasted, fixed to the frame through a robotic gluing system.

Double layer coating for high resistance to corrosion: the aluminium components are painted with a double coat using powders which are compliant with QUALICOAT standards: a first layer of epoxy powder (with excellent chemical and mechanical resistance) and a second finishing layer of polyester powder (resistant to UV rays and atmospheric agents). The entire painting process of the aluminium fitting starts from components which have been sandblasted in advance to make the surface more porous and increase the adherence of the paint. Ares effects alkaline and acid washing to clean the surfaces completely, then rinses with demineralised water to remove any residue particles, subsequently a chemical conversion treatment is done to protect against rusting. Protection rating: IP54