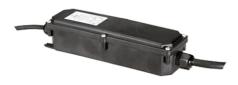

# MiniAlfia Transparent Glass

Power Supply 8W 100÷240Vac/24Vdc 350mA lp20 150

Power Supply 100÷240Vac/ 8W at 24Vdc/ 6W at 350mA lp65 106

Power Supply 10W 110÷240Vac/24Vdc Ip20 87

Power Supply 10W 110÷240Vac/24Vdc lp67 175