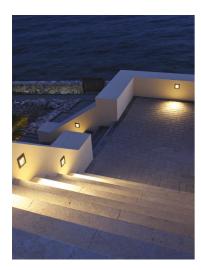

### MiniAlfia Transparent Glass

8121600.6 - Grey

Square luminaire for installation in the wall - recessed.

Configuration: die-cast aluminium structure, EN AB-47100 alloy (low copper content). Glass diffuser: transparent or sandblasted, fixed to the frame through a robotic gluing system.