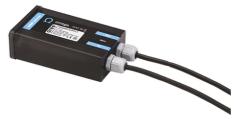

# MiniAlfia Transparent Glass

Power Supply 8W 100÷240Vac/24Vdc 350mA lp20 150

Power Supply 100÷240Vac/ 8W at 24Vdc/ 6W at 350mA lp65 106

Power Supply 10W 110÷240Vac/24Vdc Ip20 87

Power Supply 10W 110÷240Vac/24Vdc lp67 175

Power Supply 20W 220÷240V/24Vdc lp67 147

Power Supply 70W 220÷240V/24Vdc lp67 110