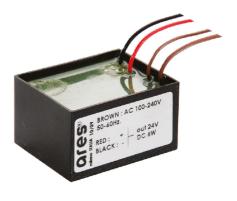

# MiniAlfia Transparent Glass

Power Supply 8W 100÷240Vac/24Vdc 350mA lp20 150

Power Supply 100÷240Vac/ 8W at 24Vdc/ 6W at 350mA lp65 106

Power Supply 10W 110÷240Vac/24Vdc Ip20 87

Power Supply 10W 110÷240Vac/24Vdc lp67 175