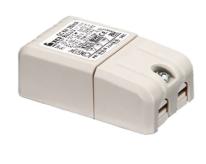

# MiniAlfia Transparent Glass

Power Supply 8W 100÷240Vac/24Vdc 350mA lp20 150

Power Supply 100÷240Vac/ 8W at 24Vdc/ 6W at 350mA lp65 106

Power Supply 10W 110÷240Vac/24Vdc Ip20 87

Power Supply 10W 110÷240Vac/24Vdc lp67 175