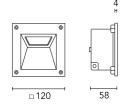

### Main specifications

| Power (W)        | 2.2   | Mountings   | Wall recessed |
|------------------|-------|-------------|---------------|
| System power (W) | 3.1   | Environment | Outdoor       |
| CCT (K)          | 3000K |             |               |
| CRI              | 80    |             |               |