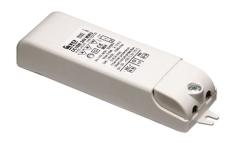

# MiniAlfia Transparent Glass

Power Supply 8W 100÷240Vac/24Vdc 350mA lp20 150

Power Supply 100÷240Vac/ 8W at 24Vdc/ 6W at 350mA lp65 106

Power Supply 10W 110÷240Vac/24Vdc Ip20 87

Power Supply 10W 110÷240Vac/24Vdc lp67 175