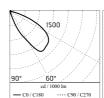

#### Optical

| Lighting type      | Direct     |
|--------------------|------------|
| LED type           | Power LED  |
| Light distribution | Asymmetric |
| Optical type       | Wide flood |