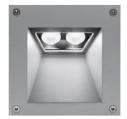

### MiniAlfia Transparent Glass

8121500.6 - Grey

Square luminaire for installation in the wall - recessed.

Configuration: die-cast aluminium structure, EN AB-47100 alloy (low copper content). Glass diffuser: transparent or sandblasted, fixed to the frame through a robotic gluing system.