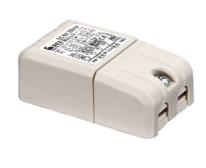

# MiniAlfia Transparent Glass

Box for Installation Mini Alfia 59

Power Supply 8W 100÷240Vac/24Vdc 350mA lp20 150

Power Supply 100÷240Vac/ 8W at 24Vdc/ 6W at 350mA lp65 106

Power Supply 10W 110÷240Vac/24Vdc Ip20 87

Power Supply 10W 110÷240Vac/24Vdc lp67 175

Power Supply 20W 220÷240V/24Vdc lp67 147

Power Supply 70W 220÷240V/24Vdc lp67 110