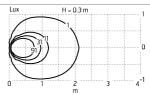

#### Optical

| Lighting type      | Direct     |
|--------------------|------------|
| LED type           | Power LED  |
| Light distribution | Asymmetric |
| Optical type       | Wide flood |