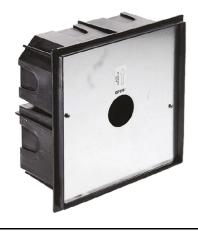

# MiniAlfia Transparent Glass

Box for Installation Mini Alfia 59

Power Supply 8W 100÷240Vac/24Vdc 350mA lp20 150

Power Supply 100÷240Vac/ 8W at 24Vdc/ 6W at 350mA lp65 106

Power Supply 10W 110÷240Vac/24Vdc Ip20 87