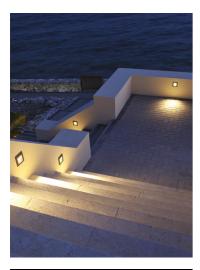

### MiniAlfia Transparent Glass

8121500.6 - Grey

Square luminaire for installation in the wall - recessed.

Configuration: die-cast aluminium structure, EN AB-47100 alloy (low copper content). Glass diffuser: transparent or sandblasted, fixed to the frame through a robotic gluing system.