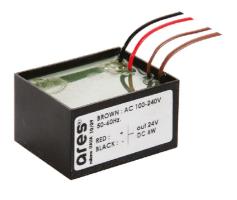

# MiniAlfia Transparent Glass

Box for Installation Mini Alfia 59

Power Supply 8W 100÷240Vac/24Vdc 350mA lp20 150

Power Supply 100÷240Vac/ 8W at 24Vdc/ 6W at 350mA lp65 106

Power Supply 10W 110÷240Vac/24Vdc Ip20 87

Power Supply 10W 110÷240Vac/24Vdc lp67 175

Power Supply 20W 220÷240V/24Vdc lp67 147

Power Supply 70W 220÷240V/24Vdc lp67 110