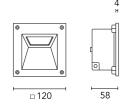

### Main specifications

| Power (W)        | 2.2   | Mountings   | Wall recessed |
|------------------|-------|-------------|---------------|
| System power (W) | 3.1   | Environment | Outdoor       |
| CCT (K)          | 4000K |             |               |
| CRI              | 80    |             |               |
| Net lumen (lm)   | 175   |             |               |