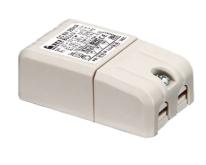

# MiniAlfia Transparent Glass

Power Supply 8W 100÷240Vac/24Vdc 350mA lp20 150

Power Supply 100÷240Vac/ 8W at 24Vdc/ 6W at 350mA lp65 106

Power Supply 10W 110÷240Vac/24Vdc Ip20 87

Power Supply 10W 110÷240Vac/24Vdc lp67 175