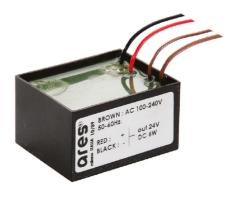

# MiniAlfia Transparent Glass

Power Supply 8W 100÷240Vac/24Vdc 350mA lp20 150

Power Supply 100÷240Vac/ 8W at 24Vdc/ 6W at 350mA lp65 106

Power Supply 10W 110÷240Vac/24Vdc Ip20 87

Power Supply 10W 110÷240Vac/24Vdc lp67 175