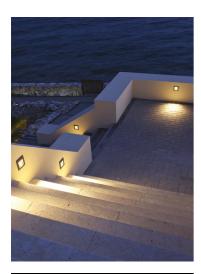

## MiniAlfia Transparent Glass

8121500.3 - Anthracite

Square luminaire for installation in the wall - recessed.

Configuration: die-cast aluminium structure, EN AB-47100 alloy (low copper content). Glass diffuser: transparent or sandblasted, fixed to the frame through a robotic gluing system.