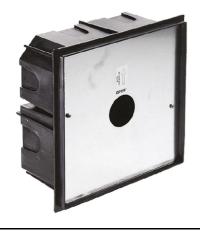

In compliance with EN 60598-1 standards

Class of insulation: mains: I, LED module: II, III

Installation: MiniAlfia is equipped with two cable holders for three single wires. Alfia is equipped with two cable holders for 5<ø<10mm cables. Outdoor use requires suitable flexible cables assuring the watertightness of the cable holders. Installation requires a dedicated box to be ordered separately.