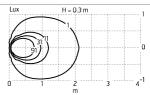

#### Optical

Net lumen (lm)

| Lighting type      | Direct     |
|--------------------|------------|
| LED type           | Power LED  |
| Light distribution | Asymmetric |
| Optical type       | Wide flood |