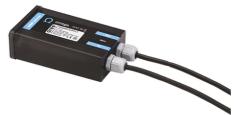

# MiniAlfia Transparent Glass

Power Supply 8W 100÷240Vac/24Vdc 350mA lp20 150

Power Supply 100÷240Vac/ 8W at 24Vdc/ 6W at 350mA lp65 106

Power Supply 10W 110÷240Vac/24Vdc Ip20 87

Power Supply 10W 110÷240Vac/24Vdc lp67 175

Power Supply 20W 220÷240V/24Vdc lp67 147

Power Supply 70W 220÷240V/24Vdc lp67 110