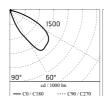

#### Optical

Net lumen (lm)

| Lighting type      | Direct     |
|--------------------|------------|
| LED type           | Power LED  |
| Light distribution | Asymmetric |
| Optical type       | Wide flood |