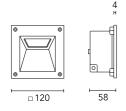

## Main specifications

| Power (W)        | 2.2   | Mountings   | Wall recesse |
|------------------|-------|-------------|--------------|
| System power (W) | 3.1   | Environment | Outdoor      |
| CCT (K)          | 4000K |             |              |
| CRI              | 80    |             |              |