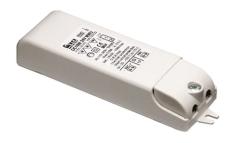

# MiniAlfia Transparent Glass

Power Supply 8W 100÷240Vac/24Vdc 350mA lp20 150

Power Supply 100÷240Vac/ 8W at 24Vdc/ 6W at 350mA lp65 106

Power Supply 10W 110÷240Vac/24Vdc Ip20 87

Power Supply 10W 110÷240Vac/24Vdc lp67 175