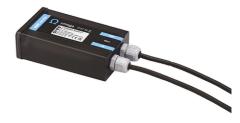

# MiniAlfia Transparent Glass

Power Supply 8W 100÷240Vac/24Vdc 350mA lp20 150

Power Supply 100÷240Vac/ 8W at 24Vdc/ 6W at 350mA lp65 106

Power Supply 10W 110÷240Vac/24Vdc Ip20 87

Power Supply 10W 110÷240Vac/24Vdc lp67 175

Power Supply 20W 220÷240V/24Vdc lp67 147

Power Supply 70W 220÷240V/24Vdc lp67 110