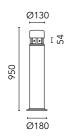

## Mini Silvia 360 h 950 mm Transparent Glass

936785.4 - Black

Cylindrical light for installation on wall, ceiling and floor or as a bollard light – surface.

Configuration: die-cast aluminium structure, EN AB-47100 alloy (low copper content), extruded aluminium pole (version "on post"). Borosilicate diffuser: transparent or sandblasted.

### Main specifications

System power (W) 35 Mountings Pole Environment Outdoor