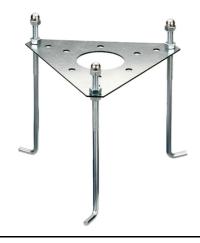

# Mini Silvia 360 h 950 mm Transparent Glass

High Resistance In-Ground Fixing Base Mini Silvia/Silvia 260