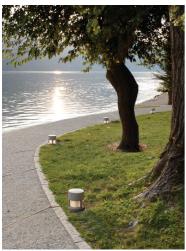

## Mini Silvia 360 h 950 mm Transparent Glass

936785.4 - Black

Cylindrical light for installation on wall, ceiling and floor or as a bollard light – surface.

Configuration: die-cast aluminium structure, EN AB-47100 alloy (low copper content), extruded aluminium pole (version "on post"). Borosilicate diffuser: transparent or sandblasted.