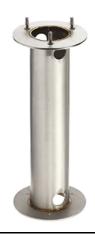

## Mini Silvia 360 h 950 mm Transparent Glass

936785.4 - Black

Cylindrical light for installation on wall, ceiling and floor or as a bollard light – surface.

Configuration: die-cast aluminium structure, EN AB-47100 alloy (low copper content), extruded aluminium pole (version "on post"). Borosilicate diffuser: transparent or sandblasted.

In compliance with EN 60598-1 standards

Class of insulation: I

Installation: Mini Silvia: the luminaire is equipped with one M16 cable gland  $(4,5<\varnothing<10$ mm cables) placed under txhe head of the luminaire. Mini Silvia on post: the luminaire is equipped with a piece of cable and a watertight 3ways connector (for cables 5<Ø<13mm) for direct or end-to-end connection. Outdoor use requires suitable flexible cables. We recommend installation on a concrete basement or surface, directly with bolts or through the dedicated fixing plate (to be ordered separately).