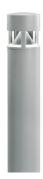

## Mini Silvia 360 h 950 mm Transparent Glass

936785.4 - Black

Cylindrical light for installation on wall, ceiling and floor or as a bollard light – surface.

Configuration: die-cast aluminium structure, EN AB-47100 alloy (low copper content), extruded aluminium pole (version "on post"). Borosilicate diffuser: transparent or sandblasted.

### Main specifications

System power (W) 35 Mountings Pole Environment Outdoor