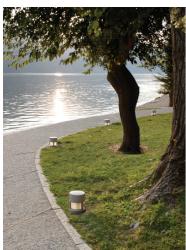

# Mini Silvia 360 h 950 mm Sandblasted Glass

High Resistance In-Ground Fixing Base Mini Silvia/Silvia 260