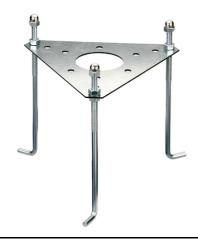

In compliance with EN 60598-1 standards

Class of insulation: I

Installation: Mini Silvia: the luminaire is equipped with one M16 cable gland  $(4,5<\emptyset<10$ mm cables) placed under txhe head of the luminaire. Mini Silvia on post: the luminaire is equipped with a piece of cable and a watertight 3-ways connector (for cables  $5<\emptyset<13$ mm) for direct or end-to-end connection. Outdoor use requires suitable flexible cables. We recommend installation on a concrete basement or surface, directly with bolts or through the dedicated fixing plate (to be ordered separately).