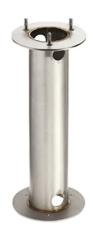

# Mini Silvia 360 h 950 mm Sandblasted Glass

High Resistance In-Ground Fixing Base Mini Silvia/Silvia 260