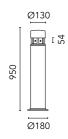

## Mini Silvia 360 h 950 mm Sandblasted Glass

930179.4 - Black

Cylindrical light for installation on wall, ceiling and floor or as a bollard light – surface.

Configuration: die-cast aluminium structure, EN AB-47100 alloy (low copper content), extruded aluminium pole (version "on post"). Borosilicate diffuser: transparent or sandblasted.

## Main specifications

System power (W) 60
Mountings Pole
Environment Outdoor