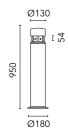

## Mini Silvia 360 h 950 mm Sandblasted Glass

930179.18 - Deep Brown

Cylindrical light for installation on wall, ceiling and floor or as a bollard light – surface.

Configuration: die-cast aluminium structure, EN AB-47100 alloy (low copper content), extruded aluminium pole (version "on post"). Borosilicate diffuser: transparent or sandblasted.

# Mini Silvia 360 h 950 mm Sandblasted Glass

High Resistance In-Ground Fixing Base Mini Silvia/Silvia 260