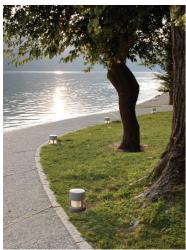

## Mini Silvia 360 h 950 mm Sandblasted Glass

930179.18 - Deep Brown

Cylindrical light for installation on wall, ceiling and floor or as a bollard light – surface.

Configuration: die-cast aluminium structure, EN AB-47100 alloy (low copper content), extruded aluminium pole (version "on post"). Borosilicate diffuser: transparent or sandblasted.

In compliance with EN 60598-1 standards

Class of insulation: I

Installation: Mini Silvia: the luminaire is equipped with one M16 cable gland  $(4,5<\emptyset<10$ mm cables) placed under txhe head of the luminaire. Mini Silvia on post: the luminaire is equipped with a piece of cable and a watertight 3-ways connector (for cables  $5<\emptyset<13$ mm) for direct or end-to-end connection. Outdoor use requires suitable flexible cables. We recommend installation on a concrete basement or surface, directly with bolts or through the dedicated fixing plate (to be ordered separately).