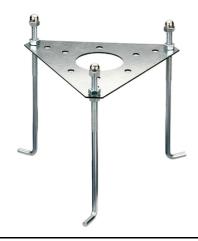

In compliance with EN 60598-1 standards

Class of insulation: I

Installation: Mini Silvia: the luminaire is equipped with one M16 cable gland  $(4,5<\emptyset<10$ mm cables) placed under txhe head of the luminaire. Mini Silvia on post: the luminaire is equipped with a piece of cable and a watertight 3-ways connector (for cables  $5<\emptyset<13$ mm) for direct or end-to-end connection. Outdoor use requires suitable flexible cables. We recommend installation on a concrete basement or surface, directly with bolts or through the dedicated fixing plate (to be ordered separately).

# Mini Silvia 360 h 950 mm Sandblasted Glass

High Resistance In-Ground Fixing Base Mini Silvia/Silvia 260