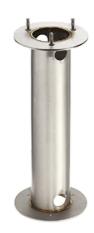

## Mini Silvia 360 h 950 mm Sandblasted Glass

930179.18 - Deep Brown

Cylindrical light for installation on wall, ceiling and floor or as a bollard light – surface.

Configuration: die-cast aluminium structure, EN AB-47100 alloy (low copper content), extruded aluminium pole (version "on post"). Borosilicate diffuser: transparent or sandblasted.

In compliance with EN 60598-1 standards

Class of insulation: I

Installation: Mini Silvia: the luminaire is equipped with one M16 cable gland  $(4,5<\emptyset<10$ mm cables) placed under txhe head of the luminaire. Mini Silvia on post: the luminaire is equipped with a piece of cable and a watertight 3-ways connector (for cables  $5<\emptyset<13$ mm) for direct or end-to-end connection. Outdoor use requires suitable flexible cables. We recommend installation on a concrete basement or surface, directly with bolts or through the dedicated fixing plate (to be ordered separately).