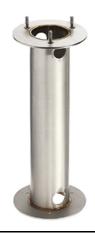

## Mini Silvia 360 h 950 mm Sandblasted Glass

930179.1 - White

Cylindrical light for installation on wall, ceiling and floor or as a bollard light – surface.

Configuration: die-cast aluminium structure, EN AB-47100 alloy (low copper content), extruded aluminium pole (version "on post"). Borosilicate diffuser: transparent or sandblasted.