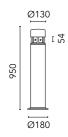

## Mini Silvia 360 h 950 mm Sandblasted Glass

930179.1 - White

Cylindrical light for installation on wall, ceiling and floor or as a bollard light – surface.

Configuration: die-cast aluminium structure, EN AB-47100 alloy (low copper content), extruded aluminium pole (version "on post"). Borosilicate diffuser: transparent or sandblasted.

In compliance with EN 60598-1 standards

Class of insulation: I

Installation: Mini Silvia: the luminaire is equipped with one M16 cable gland  $(4,5<\emptyset<10$ mm cables) placed under txhe head of the luminaire. Mini Silvia on post: the luminaire is equipped with a piece of cable and a watertight 3-ways connector (for cables  $5<\emptyset<13$ mm) for direct or end-to-end connection. Outdoor use requires suitable flexible cables. We recommend installation on a concrete basement or surface, directly with bolts or through the dedicated fixing plate (to be ordered separately).