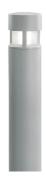

## Mini Silvia 360 h 950 mm Sandblasted Glass

930179.1 - White

Cylindrical light for installation on wall, ceiling and floor or as a bollard light – surface.

Configuration: die-cast aluminium structure, EN AB-47100 alloy (low copper content), extruded aluminium pole (version "on post"). Borosilicate diffuser: transparent or sandblasted.

Double layer coating for high resistance to corrosion: the aluminium components are painted with a double coat using powders which are compliant with QUALICOAT standards: a first layer of epoxy powder (with excellent chemical and mechanical resistance) and a second finishing layer of polyester powder (resistant to UV rays and atmospheric agents). The entire painting process of the aluminium fitting starts from components which have been sandblasted in advance to make the surface more porous and increase the adherence of the paint. Ares effects alkaline and acid washing to clean the surfaces completely, then rinses with demineralised water to remove any residue particles, subsequently a chemical conversion treatment is done to protect against rusting. Protection rating: IP65

In compliance with EN 60598-1 standards

Class of insulation: I

Installation: Mini Silvia: the luminaire is equipped with one M16 cable gland  $(4,5<\emptyset<10$ mm cables) placed under txhe head of the luminaire. Mini Silvia on post: the luminaire is equipped with a piece of cable and a watertight 3-ways connector (for cables  $5<\emptyset<13$ mm) for direct or end-to-end connection. Outdoor use requires suitable flexible cables. We recommend installation on a concrete basement or surface, directly with bolts or through the dedicated fixing plate (to be ordered separately).