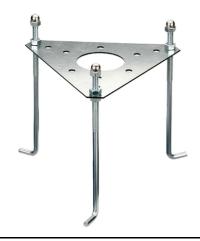

In compliance with EN 60598-1 standards

Class of insulation: I

Installation: Mini Silvia: the luminaire is equipped with one M16 cable gland  $(4,5<\emptyset<10$ mm cables) placed under txhe head of the luminaire. Mini Silvia on post: the luminaire is equipped with a piece of cable and a watertight 3-ways connector (for cables  $5<\emptyset<13$ mm) for direct or end-to-end connection. Outdoor use requires suitable flexible cables. We recommend installation on a concrete basement or surface, directly with bolts or through the dedicated fixing plate (to be ordered separately).

# Mini Silvia 360 h 950 mm Sandblasted Glass

High Resistance In-Ground Fixing Base Mini Silvia/Silvia 260