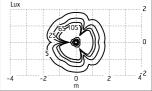

### Main specifications

 System power (W)
 35

 Mountings
 Pole

 Environment
 Outdoor

#### Optical

Lighting type Light distribution Optical type

#### Electrical

Frequency (Hz) 50-60 Insulation class
Lamp holder G8.5

Direct

Asymmetric Diffused light

DimmableNoDriver typeNot dimmableEmergencyWithout