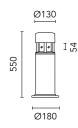

## Mini Silvia 360 h 550 mm Transparent Glass

936784.6 - Grey

Cylindrical light for installation on wall, ceiling and floor or as a bollard light – surface.

Configuration: die-cast aluminium structure, EN AB-47100 alloy (low copper content), extruded aluminium pole (version "on post"). Borosilicate diffuser: transparent or sandblasted.

# Mini Silvia 360 h 550 mm Transparent Glass

High Resistance In-Ground Fixing Base Mini Silvia/Silvia 260