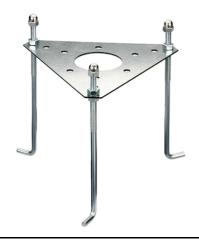

In compliance with EN 60598-1 standards

Class of insulation: I

Installation: Mini Silvia: the luminaire is equipped with one M16 cable gland  $(4,5<\emptyset<10\text{mm cables})$  placed under txhe head of the luminaire. Mini Silvia on post: the luminaire is equipped with a piece of cable and a watertight 3-ways connector (for cables  $5<\emptyset<13\text{mm}$ ) for direct or end-to-end connection. Outdoor use requires suitable flexible cables. We recommend installation on a concrete basement or surface, directly with bolts or through the dedicated fixing plate (to be ordered separately).

# Mini Silvia 360 h 550 mm Transparent Glass

High Resistance In-Ground Fixing Base Mini Silvia/Silvia 260