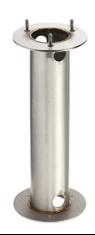

# Mini Silvia 360 h 550 mm Transparent Glass

High Resistance In-Ground Fixing Base Mini Silvia/Silvia 260