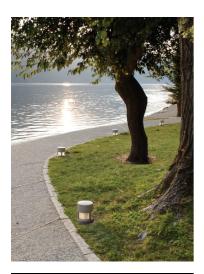

## Mini Silvia 360 h 550 mm Transparent Glass

936784.6 - Grey

Cylindrical light for installation on wall, ceiling and floor or as a bollard light – surface.

Configuration: die-cast aluminium structure, EN AB-47100 alloy (low copper content), extruded aluminium pole (version "on post"). Borosilicate diffuser: transparent or sandblasted.

# Mini Silvia 360 h 550 mm Transparent Glass

High Resistance In-Ground Fixing Base Mini Silvia/Silvia 260