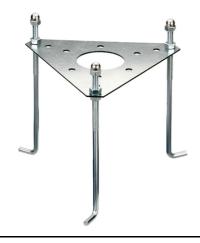

# Mini Silvia 360 h 550 mm Transparent Glass

High Resistance In-Ground Fixing Base Mini Silvia/Silvia 260