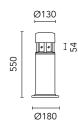

## Mini Silvia 360 h 550 mm Transparent Glass

936784.4 - Black

Cylindrical light for installation on wall, ceiling and floor or as a bollard light – surface.

Configuration: die-cast aluminium structure, EN AB-47100 alloy (low copper content), extruded aluminium pole (version "on post"). Borosilicate diffuser: transparent or sandblasted.

### Main specifications

System power (W) 35
Mountings Pole
Environment Outdoor