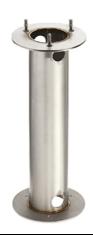

## Mini Silvia 360 h 550 mm Transparent Glass

936784.4 - Black

Cylindrical light for installation on wall, ceiling and floor or as a bollard light – surface.

Configuration: die-cast aluminium structure, EN AB-47100 alloy (low copper content), extruded aluminium pole (version "on post"). Borosilicate diffuser: transparent or sandblasted.