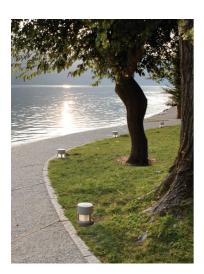

## Mini Silvia 360 h 550 mm Transparent Glass

936784.4 - Black

Cylindrical light for installation on wall, ceiling and floor or as a bollard light – surface.

Configuration: die-cast aluminium structure, EN AB-47100 alloy (low copper content), extruded aluminium pole (version "on post"). Borosilicate diffuser: transparent or sandblasted.

In compliance with EN 60598-1 standards

Class of insulation: I

Installation: Mini Silvia: the luminaire is equipped with one M16 cable gland  $(4,5<\emptyset<10$ mm cables) placed under txhe head of the luminaire. Mini Silvia on post: the luminaire is equipped with a piece of cable and a watertight 3-ways connector (for cables  $5<\emptyset<13$ mm) for direct or end-to-end connection. Outdoor use requires suitable flexible cables. We recommend installation on a concrete basement or surface, directly with bolts or through the dedicated fixing plate (to be ordered separately).