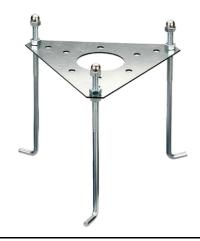

# Mini Silvia 360 h 550 mm Transparent Glass

High Resistance In-Ground Fixing Base Mini Silvia/Silvia 260