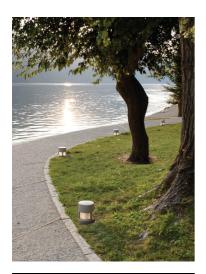

## Mini Silvia 360 h 550 mm Transparent Glass

936784.18 - Deep Brown

Cylindrical light for installation on wall, ceiling and floor or as a bollard light – surface.

Configuration: die-cast aluminium structure, EN AB-47100 alloy (low copper content), extruded aluminium pole (version "on post"). Borosilicate diffuser: transparent or sandblasted.

# Mini Silvia 360 h 550 mm Transparent Glass

High Resistance In-Ground Fixing Base Mini Silvia/Silvia 260