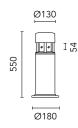

## Mini Silvia 360 h 550 mm Transparent Glass

936784.18 - Deep Brown

Cylindrical light for installation on wall, ceiling and floor or as a bollard light – surface.

Configuration: die-cast aluminium structure, EN AB-47100 alloy (low copper content), extruded aluminium pole (version "on post"). Borosilicate diffuser: transparent or sandblasted.

# Mini Silvia 360 h 550 mm Transparent Glass

High Resistance In-Ground Fixing Base Mini Silvia/Silvia 260