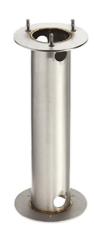

## Mini Silvia 360 h 550 mm Transparent Glass

936784.18 - Deep Brown

Cylindrical light for installation on wall, ceiling and floor or as a bollard light – surface.

Configuration: die-cast aluminium structure, EN AB-47100 alloy (low copper content), extruded aluminium pole (version "on post"). Borosilicate diffuser: transparent or sandblasted.

In compliance with EN 60598-1 standards

Class of insulation: I

Installation: Mini Silvia: the luminaire is equipped with one M16 cable gland (4,5<Ø<10mm cables) placed under txhe head of the luminaire. Mini Silvia on post: the luminaire is equipped with a piece of cable and a watertight 3-ways connector (for cables 5<Ø<13mm) for direct or end-to-end connection. Outdoor use requires suitable flexible cables. We recommend installation on a concrete basement or surface, directly with bolts or through the dedicated fixing plate (to be ordered separately).