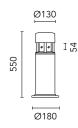

## Mini Silvia 360 h 550 mm Transparent Glass

936784.1 - White

Cylindrical light for installation on wall, ceiling and floor or as a bollard light – surface.

Configuration: die-cast aluminium structure, EN AB-47100 alloy (low copper content), extruded aluminium pole (version "on post"). Borosilicate diffuser: transparent or sandblasted.

### Main specifications

System power (W) 35
Mountings Pole
Environment Outdoor