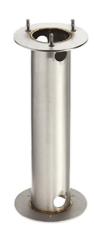

# Mini Silvia 360 h 550 mm Transparent Glass

High Resistance In-Ground Fixing Base Mini Silvia/Silvia 260