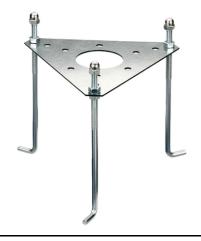

In compliance with EN 60598-1 standards

Class of insulation: I

Installation: Mini Silvia: the luminaire is equipped with one M16 cable gland  $(4,5<\emptyset<10$ mm cables) placed under txhe head of the luminaire. Mini Silvia on post: the luminaire is equipped with a piece of cable and a watertight 3-ways connector (for cables  $5<\emptyset<13$ mm) for direct or end-to-end connection. Outdoor use requires suitable flexible cables. We recommend installation on a concrete basement or surface, directly with bolts or through the dedicated fixing plate (to be ordered separately).