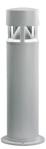

## Mini Silvia 360 h 550 mm Transparent Glass

936784.1 - White

Cylindrical light for installation on wall, ceiling and floor or as a bollard light – surface.

Configuration: die-cast aluminium structure, EN AB-47100 alloy (low copper content), extruded aluminium pole (version "on post"). Borosilicate diffuser: transparent or sandblasted.