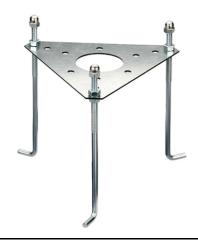

# Mini Silvia 360 h 550 mm Sandblasted Glass

High Resistance In-Ground Fixing Base Mini Silvia/Silvia 260