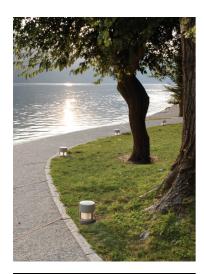

## Mini Silvia 360 h 550 mm Sandblasted Glass

930178.6 - Grey

Cylindrical light for installation on wall, ceiling and floor or as a bollard light – surface.

Configuration: die-cast aluminium structure, EN AB-47100 alloy (low copper content), extruded aluminium pole (version "on post"). Borosilicate diffuser: transparent or sandblasted.

# Mini Silvia 360 h 550 mm Sandblasted Glass

High Resistance In-Ground Fixing Base Mini Silvia/Silvia 260