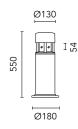

## Mini Silvia 360 h 550 mm Sandblasted Glass

930178.6 - Grey

Cylindrical light for installation on wall, ceiling and floor or as a bollard light – surface.

Configuration: die-cast aluminium structure, EN AB-47100 alloy (low copper content), extruded aluminium pole (version "on post"). Borosilicate diffuser: transparent or sandblasted.

# Mini Silvia 360 h 550 mm Sandblasted Glass

High Resistance In-Ground Fixing Base Mini Silvia/Silvia 260