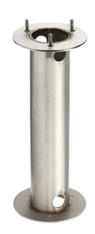

## Mini Silvia 360 h 550 mm Sandblasted Glass

930178.6 - Grey

Cylindrical light for installation on wall, ceiling and floor or as a bollard light – surface.

Configuration: die-cast aluminium structure, EN AB-47100 alloy (low copper content), extruded aluminium pole (version "on post"). Borosilicate diffuser: transparent or sandblasted.

In compliance with EN 60598-1 standards

Class of insulation: I

Installation: Mini Silvia: the luminaire is equipped with one M16 cable gland  $(4,5<\emptyset<10$ mm cables) placed under txhe head of the luminaire. Mini Silvia on post: the luminaire is equipped with a piece of cable and a watertight 3-ways connector (for cables  $5<\emptyset<13$ mm) for direct or end-to-end connection. Outdoor use requires suitable flexible cables. We recommend installation on a concrete basement or surface, directly with bolts or through the dedicated fixing plate (to be ordered separately).