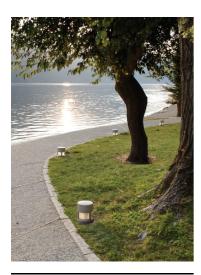

## Mini Silvia 360 h 550 mm Sandblasted Glass

930178.4 - Black

Cylindrical light for installation on wall, ceiling and floor or as a bollard light – surface.

Configuration: die-cast aluminium structure, EN AB-47100 alloy (low copper content), extruded aluminium pole (version "on post"). Borosilicate diffuser: transparent or sandblasted.