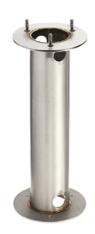

In compliance with EN 60598-1 standards

Class of insulation: I

Installation: Mini Silvia: the luminaire is equipped with one M16 cable gland  $(4,5<\emptyset<10$ mm cables) placed under txhe head of the luminaire. Mini Silvia on post: the luminaire is equipped with a piece of cable and a watertight 3-ways connector (for cables  $5<\emptyset<13$ mm) for direct or end-to-end connection. Outdoor use requires suitable flexible cables. We recommend installation on a concrete basement or surface, directly with bolts or through the dedicated fixing plate (to be ordered separately).

# Mini Silvia 360 h 550 mm Sandblasted Glass

High Resistance In-Ground Fixing Base Mini Silvia/Silvia 260