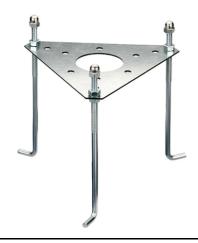

In compliance with EN 60598-1 standards

Class of insulation: I

Installation: Mini Silvia: the luminaire is equipped with one M16 cable gland  $(4,5<\emptyset<10$ mm cables) placed under txhe head of the luminaire. Mini Silvia on post: the luminaire is equipped with a piece of cable and a watertight 3-ways connector (for cables  $5<\emptyset<13$ mm) for direct or end-to-end connection. Outdoor use requires suitable flexible cables. We recommend installation on a concrete basement or surface, directly with bolts or through the dedicated fixing plate (to be ordered separately).

# Mini Silvia 360 h 550 mm Sandblasted Glass

High Resistance In-Ground Fixing Base Mini Silvia/Silvia 260