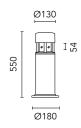

## Mini Silvia 360 h 550 mm Sandblasted Glass

930178.4 - Black

Cylindrical light for installation on wall, ceiling and floor or as a bollard light – surface.

Configuration: die-cast aluminium structure, EN AB-47100 alloy (low copper content), extruded aluminium pole (version "on post"). Borosilicate diffuser: transparent or sandblasted.

### Main specifications

System power (W) 60
Mountings Pole
Environment Outdoor