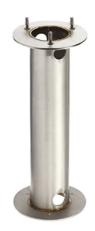

# Mini Silvia 120 h 950 mm Transparent Glass

High Resistance In-Ground Fixing Base Mini Silvia/Silvia 260