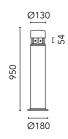

## Mini Silvia 120 h 950 mm Transparent Glass

936788.4 - Black

Cylindrical light for installation on wall, ceiling and floor or as a bollard light – surface.

Configuration: die-cast aluminium structure, EN AB-47100 alloy (low copper content), extruded aluminium pole (version "on post"). Borosilicate diffuser: transparent or sandblasted.

# Mini Silvia 120 h 950 mm Transparent Glass

High Resistance In-Ground Fixing Base Mini Silvia/Silvia 260