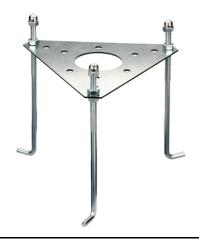

e recommend the use of a connection system with a protection degree greater than or equal to the protection degree of the luminaire.

During the installation and the maintenance of the fixtures it is important to be careful and avoid damages on the paint coating.

Damages on the coating exposed to outdoor conditions or water, could cause corrosion.

Chemical substances affect the anticorrosion covering protection.

#### Main specifications

System power (W) 35
Mountings Pole
Environment Outdoor

#### Optical

Lighting type Direct
Light distribution Asymmetric
Optical type Diffused light





#### Electrical

Frequency (Hz) 50-60 Insulation class
Lamp holder G8.5

DimmableNoDriver typeNot dimmableEmergencyWithout

### Physical

**Color** Black

# Mini Silvia 120 h 950 mm Transparent Glass







High Resistance In-Ground Fixing Base Mini Silvia/Silvia 260