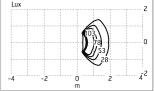

## Mini Silvia 120 h 950 mm Transparent Glass

936788.4 - Black

Cylindrical light for installation on wall, ceiling and floor or as a bollard light – surface.

Configuration: die-cast aluminium structure, EN AB-47100 alloy (low copper content), extruded aluminium pole (version "on post"). Borosilicate diffuser: transparent or sandblasted.

#### Optical

Lighting type Direct
Light distribution Asymmetric
Optical type Diffused light