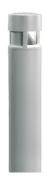

## Mini Silvia 120 h 950 mm Transparent Glass

936788.4 - Black

Cylindrical light for installation on wall, ceiling and floor or as a bollard light – surface.

Configuration: die-cast aluminium structure, EN AB-47100 alloy (low copper content), extruded aluminium pole (version "on post"). Borosilicate diffuser: transparent or sandblasted.

# Mini Silvia 120 h 950 mm Transparent Glass

High Resistance In-Ground Fixing Base Mini Silvia/Silvia 260