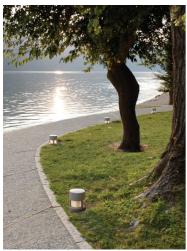

## Mini Silvia 120 h 950 mm Transparent Glass

936788.4 - Black

Cylindrical light for installation on wall, ceiling and floor or as a bollard light – surface.

Configuration: die-cast aluminium structure, EN AB-47100 alloy (low copper content), extruded aluminium pole (version "on post"). Borosilicate diffuser: transparent or sandblasted.

# Mini Silvia 120 h 950 mm Transparent Glass

High Resistance In-Ground Fixing Base Mini Silvia/Silvia 260