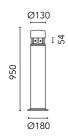

## Mini Silvia 120 h 950 mm Transparent Glass

936788.1 - White

Cylindrical light for installation on wall, ceiling and floor or as a bollard light – surface.

Configuration: die-cast aluminium structure, EN AB-47100 alloy (low copper content), extruded aluminium pole (version "on post"). Borosilicate diffuser: transparent or sandblasted.

# Mini Silvia 120 h 950 mm Transparent Glass

High Resistance In-Ground Fixing Base Mini Silvia/Silvia 260