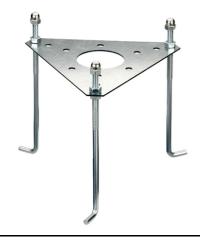

In compliance with EN 60598-1 standards

Class of insulation: I

Installation: Mini Silvia: the luminaire is equipped with one M16 cable gland  $(4,5<\emptyset<10$ mm cables) placed under txhe head of the luminaire. Mini Silvia on post: the luminaire is equipped with a piece of cable and a watertight 3-ways connector (for cables  $5<\emptyset<13$ mm) for direct or end-to-end connection. Outdoor use requires suitable flexible cables. We recommend installation on a concrete basement or surface, directly with bolts or through the dedicated fixing plate (to be ordered separately).