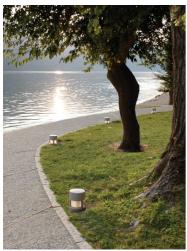

## Mini Silvia 120 h 950 mm Transparent Glass

936788.1 - White

Cylindrical light for installation on wall, ceiling and floor or as a bollard light – surface.

Configuration: die-cast aluminium structure, EN AB-47100 alloy (low copper content), extruded aluminium pole (version "on post"). Borosilicate diffuser: transparent or sandblasted.

# Mini Silvia 120 h 950 mm Transparent Glass

High Resistance In-Ground Fixing Base Mini Silvia/Silvia 260