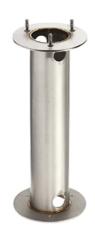

# Mini Silvia 120 h 950 mm Transparent Glass

High Resistance In-Ground Fixing Base Mini Silvia/Silvia 260