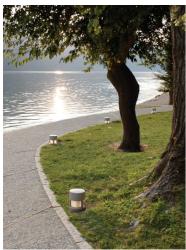

### Mini Silvia 120 h 950 mm Sandblasted Glass

930182.6 - Grey

Cylindrical light for installation on wall, ceiling and floor or as a bollard light – surface.

Configuration: die-cast aluminium structure, EN AB-47100 alloy (low copper content), extruded aluminium pole (version "on post"). Borosilicate diffuser: transparent or sandblasted.

# Mini Silvia 120 h 950 mm Sandblasted Glass

High Resistance In-Ground Fixing Base Mini Silvia/Silvia 260