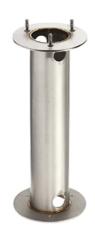

### Mini Silvia 120 h 950 mm Sandblasted Glass

930182.6 - Grey

Cylindrical light for installation on wall, ceiling and floor or as a bollard light – surface.

Configuration: die-cast aluminium structure, EN AB-47100 alloy (low copper content), extruded aluminium pole (version "on post"). Borosilicate diffuser: transparent or sandblasted.

In compliance with EN 60598-1 standards

Class of insulation: I

Installation: Mini Silvia: the luminaire is equipped with one M16 cable gland  $(4,5<\emptyset<10$ mm cables) placed under txhe head of the luminaire. Mini Silvia on post: the luminaire is equipped with a piece of cable and a watertight 3-ways connector (for cables  $5<\emptyset<13$ mm) for direct or end-to-end connection. Outdoor use requires suitable flexible cables. We recommend installation on a concrete basement or surface, directly with bolts or through the dedicated fixing plate (to be ordered separately).