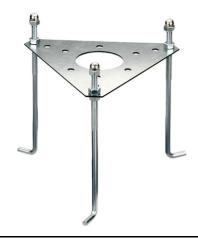

# Mini Silvia 120 h 950 mm Sandblasted Glass

High Resistance In-Ground Fixing Base Mini Silvia/Silvia 260