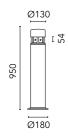

### Mini Silvia 120 h 950 mm Sandblasted Glass

930182.6 - Grey

Cylindrical light for installation on wall, ceiling and floor or as a bollard light – surface.

Configuration: die-cast aluminium structure, EN AB-47100 alloy (low copper content), extruded aluminium pole (version "on post"). Borosilicate diffuser: transparent or sandblasted.

# Mini Silvia 120 h 950 mm Sandblasted Glass

High Resistance In-Ground Fixing Base Mini Silvia/Silvia 260