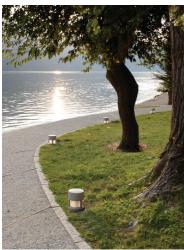

## Mini Silvia 120 h 950 mm Sandblasted Glass

930182.4 - Black

Cylindrical light for installation on wall, ceiling and floor or as a bollard light – surface.

Configuration: die-cast aluminium structure, EN AB-47100 alloy (low copper content), extruded aluminium pole (version "on post"). Borosilicate diffuser: transparent or sandblasted.

# Mini Silvia 120 h 950 mm Sandblasted Glass

High Resistance In-Ground Fixing Base Mini Silvia/Silvia 260