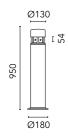

## Mini Silvia 120 h 950 mm Sandblasted Glass

930182.4 - Black

Cylindrical light for installation on wall, ceiling and floor or as a bollard light – surface.

Configuration: die-cast aluminium structure, EN AB-47100 alloy (low copper content), extruded aluminium pole (version "on post"). Borosilicate diffuser: transparent or sandblasted.

# Mini Silvia 120 h 950 mm Sandblasted Glass

High Resistance In-Ground Fixing Base Mini Silvia/Silvia 260