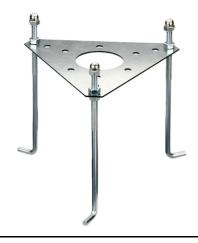

In compliance with EN 60598-1 standards

Class of insulation: I

Installation: Mini Silvia: the luminaire is equipped with one M16 cable gland  $(4,5<\varnothing<10$ mm cables) placed under txhe head of the luminaire. Mini Silvia on post: the luminaire is equipped with a piece of cable and a watertight 3ways connector (for cables 5<Ø<13mm) for direct or end-to-end connection. Outdoor use requires suitable flexible cables. We recommend installation on a concrete basement or surface, directly with bolts or through the dedicated fixing plate (to be ordered separately).

# Mini Silvia 120 h 950 mm Sandblasted Glass

High Resistance In-Ground Fixing Base Mini Silvia/Silvia 260