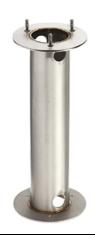

In compliance with EN 60598-1 standards

Class of insulation: I

Installation: Mini Silvia: the luminaire is equipped with one M16 cable gland  $(4,5<\varnothing<10$ mm cables) placed under txhe head of the luminaire. Mini Silvia on post: the luminaire is equipped with a piece of cable and a watertight 3ways connector (for cables 5<Ø<13mm) for direct or end-to-end connection. Outdoor use requires suitable flexible cables. We recommend installation on a concrete basement or surface, directly with bolts or through the dedicated fixing plate (to be ordered separately).

# Mini Silvia 120 h 950 mm Sandblasted Glass

High Resistance In-Ground Fixing Base Mini Silvia/Silvia 260