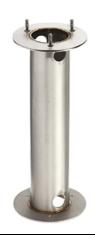

# Mini Silvia 120 h 950 mm Sandblasted Glass

High Resistance In-Ground Fixing Base Mini Silvia/Silvia 260