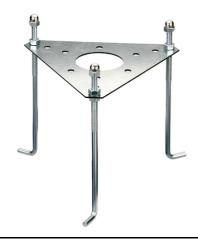

In compliance with EN 60598-1 standards

Class of insulation: I

Installation: Mini Silvia: the luminaire is equipped with one M16 cable gland  $(4,5<\varnothing<10$ mm cables) placed under txhe head of the luminaire. Mini Silvia on post: the luminaire is equipped with a piece of cable and a watertight 3ways connector (for cables 5<Ø<13mm) for direct or end-to-end connection. Outdoor use requires suitable flexible cables. We recommend installation on a concrete basement or surface, directly with bolts or through the dedicated fixing plate (to be ordered separately).