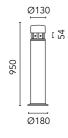

### Mini Silvia 120 h 950 mm Sandblasted Glass

930182.3 - Anthracite

Cylindrical light for installation on wall, ceiling and floor or as a bollard light – surface.

Configuration: die-cast aluminium structure, EN AB-47100 alloy (low copper content), extruded aluminium pole (version "on post"). Borosilicate diffuser: transparent or sandblasted.

# Mini Silvia 120 h 950 mm Sandblasted Glass

High Resistance In-Ground Fixing Base Mini Silvia/Silvia 260