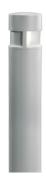

### Mini Silvia 120 h 950 mm Sandblasted Glass

930182.3 - Anthracite

Cylindrical light for installation on wall, ceiling and floor or as a bollard light – surface.

Configuration: die-cast aluminium structure, EN AB-47100 alloy (low copper content), extruded aluminium pole (version "on post"). Borosilicate diffuser: transparent or sandblasted.