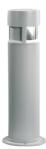

# Mini Silvia 120 h 550 mm Transparent Glass

936787.6 - Grey

Cylindrical light for installation on wall, ceiling and floor or as a bollard light – surface.

Configuration: die-cast aluminium structure, EN AB-47100 alloy (low copper content), extruded aluminium pole (version "on post"). Borosilicate diffuser: transparent or sandblasted.