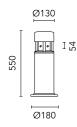

# Mini Silvia 120 h 550 mm Transparent Glass

936787.6 - Grey

Cylindrical light for installation on wall, ceiling and floor or as a bollard light – surface.

Configuration: die-cast aluminium structure, EN AB-47100 alloy (low copper content), extruded aluminium pole (version "on post"). Borosilicate diffuser: transparent or sandblasted.

## Main specifications

 System power (W)
 35

 Mountings
 Pole

 Environment
 Outdoor