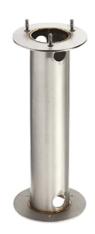

In compliance with EN 60598-1 standards

Class of insulation: I

Installation: Mini Silvia: the luminaire is equipped with one M16 cable gland  $(4,5<\emptyset<10\text{mm cables})$  placed under txhe head of the luminaire. Mini Silvia on post: the luminaire is equipped with a piece of cable and a watertight 3-ways connector (for cables  $5<\emptyset<13\text{mm}$ ) for direct or end-to-end connection. Outdoor use requires suitable flexible cables. We recommend installation on a concrete basement or surface, directly with bolts or through the dedicated fixing plate (to be ordered separately).

# Mini Silvia 120 h 550 mm Transparent Glass

High Resistance In-Ground Fixing Base Mini Silvia/Silvia 260