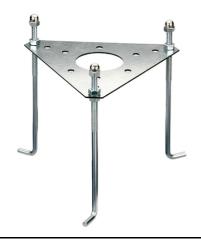

In compliance with EN 60598-1 standards

Class of insulation: I

Installation: Mini Silvia: the luminaire is equipped with one M16 cable gland  $(4,5<\emptyset<10\text{mm cables})$  placed under txhe head of the luminaire. Mini Silvia on post: the luminaire is equipped with a piece of cable and a watertight 3-ways connector (for cables  $5<\emptyset<13\text{mm}$ ) for direct or end-to-end connection. Outdoor use requires suitable flexible cables. We recommend installation on a concrete basement or surface, directly with bolts or through the dedicated fixing plate (to be ordered separately).