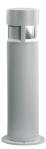

## Mini Silvia 120 h 550 mm Transparent Glass

936787.18 - Deep Brown

Cylindrical light for installation on wall, ceiling and floor or as a bollard light – surface.

Configuration: die-cast aluminium structure, EN AB-47100 alloy (low copper content), extruded aluminium pole (version "on post"). Borosilicate diffuser: transparent or sandblasted.

#### Physical

**Color** Deep Brown