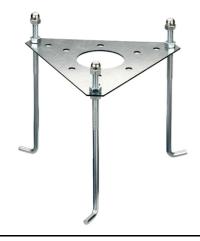

In compliance with EN 60598-1 standards

Class of insulation: I

Installation: Mini Silvia: the luminaire is equipped with one M16 cable gland  $(4,5<\emptyset<10$ mm cables) placed under txhe head of the luminaire. Mini Silvia on post: the luminaire is equipped with a piece of cable and a watertight 3-ways connector (for cables  $5<\emptyset<13$ mm) for direct or end-to-end connection. Outdoor use requires suitable flexible cables. We recommend installation on a concrete basement or surface, directly with bolts or through the dedicated fixing plate (to be ordered separately).

# Mini Silvia 120 h 550 mm Transparent Glass

High Resistance In-Ground Fixing Base Mini Silvia/Silvia 260