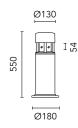

## Mini Silvia 120 h 550 mm Transparent Glass

936787.18 - Deep Brown

Cylindrical light for installation on wall, ceiling and floor or as a bollard light – surface.

Configuration: die-cast aluminium structure, EN AB-47100 alloy (low copper content), extruded aluminium pole (version "on post"). Borosilicate diffuser: transparent or sandblasted.

### Main specifications

 System power (W)
 35

 Mountings
 Pole

 Environment
 Outdoor