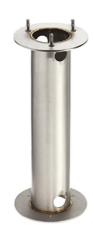

## Mini Silvia 120 h 550 mm Transparent Glass

936787.18 - Deep Brown

Cylindrical light for installation on wall, ceiling and floor or as a bollard light – surface.

Configuration: die-cast aluminium structure, EN AB-47100 alloy (low copper content), extruded aluminium pole (version "on post"). Borosilicate diffuser: transparent or sandblasted.

# Mini Silvia 120 h 550 mm Transparent Glass

High Resistance In-Ground Fixing Base Mini Silvia/Silvia 260