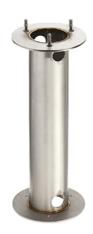

# Mini Silvia 120 h 550 mm Transparent Glass

High Resistance In-Ground Fixing Base Mini Silvia/Silvia 260