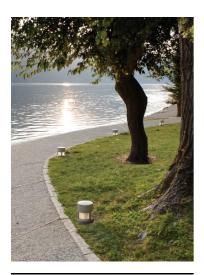

## Mini Silvia 120 h 550 mm Transparent Glass

936787.1 - White

Cylindrical light for installation on wall, ceiling and floor or as a bollard light – surface.

Configuration: die-cast aluminium structure, EN AB-47100 alloy (low copper content), extruded aluminium pole (version "on post"). Borosilicate diffuser: transparent or sandblasted.

# Mini Silvia 120 h 550 mm Transparent Glass

High Resistance In-Ground Fixing Base Mini Silvia/Silvia 260