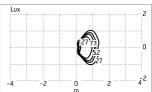

#### Optical

Lighting type Light distribution Optical type Direct Asymmetric Diffused light