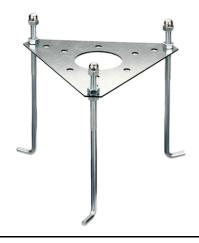

mend the use of a connection system with a protection degree greater than or equal to the protection degree of the luminaire.

During the installation and the maintenance of the fixtures it is important to be careful and avoid damages on the paint coating.

Damages on the coating exposed to outdoor conditions or water, could cause corrosion.

Chemical substances affect the anticorrosion covering protection.

### Main specifications

System power (W) 35
Mountings Pole
Environment Outdoor

#### Optical

Lighting type Light distribution Optical type Direct Asymmetric Diffused light





#### Electrical

Frequency (Hz) 50-60 Insulation class Lamp holder G8.5

Nο

Driver type Not dimmable Emergency Without

#### **Physical**

Dimmable

Color White

# Mini Silvia 120 h 550 mm Transparent Glass







High Resistance In-Ground Fixing Base Mini Silvia/Silvia 260