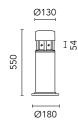

## Mini Silvia 120 h 550 mm Transparent Glass

936787.1 - White

Cylindrical light for installation on wall, ceiling and floor or as a bollard light – surface.

Configuration: die-cast aluminium structure, EN AB-47100 alloy (low copper content), extruded aluminium pole (version "on post"). Borosilicate diffuser: transparent or sandblasted.

# Mini Silvia 120 h 550 mm Transparent Glass

High Resistance In-Ground Fixing Base Mini Silvia/Silvia 260