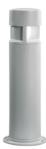

### Mini Silvia 120 h 550 mm Sandblasted Glass

930181.6 - Grey

Cylindrical light for installation on wall, ceiling and floor or as a bollard light – surface.

Configuration: die-cast aluminium structure, EN AB-47100 alloy (low copper content), extruded aluminium pole (version "on post"). Borosilicate diffuser: transparent or sandblasted.

# Mini Silvia 120 h 550 mm Sandblasted Glass

High Resistance In-Ground Fixing Base Mini Silvia/Silvia 260