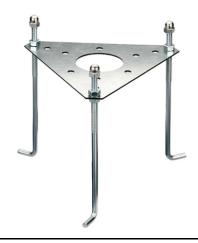

In compliance with EN 60598-1 standards

Class of insulation: I

Installation: Mini Silvia: the luminaire is equipped with one M16 cable gland  $(4,5<\emptyset<10$ mm cables) placed under txhe head of the luminaire. Mini Silvia on post: the luminaire is equipped with a piece of cable and a watertight 3-ways connector (for cables  $5<\emptyset<13$ mm) for direct or end-to-end connection. Outdoor use requires suitable flexible cables. We recommend installation on a concrete basement or surface, directly with bolts or through the dedicated fixing plate (to be ordered separately).

# Mini Silvia 120 h 550 mm Sandblasted Glass

High Resistance In-Ground Fixing Base Mini Silvia/Silvia 260