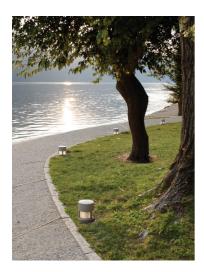

### Mini Silvia 120 h 550 mm Sandblasted Glass

930181.6 - Grey

Cylindrical light for installation on wall, ceiling and floor or as a bollard light – surface.

Configuration: die-cast aluminium structure, EN AB-47100 alloy (low copper content), extruded aluminium pole (version "on post"). Borosilicate diffuser: transparent or sandblasted.

# Mini Silvia 120 h 550 mm Sandblasted Glass

High Resistance In-Ground Fixing Base Mini Silvia/Silvia 260