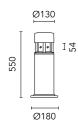

### Mini Silvia 120 h 550 mm Sandblasted Glass

930181.6 - Grey

Cylindrical light for installation on wall, ceiling and floor or as a bollard light – surface.

Configuration: die-cast aluminium structure, EN AB-47100 alloy (low copper content), extruded aluminium pole (version "on post"). Borosilicate diffuser: transparent or sandblasted.

# Mini Silvia 120 h 550 mm Sandblasted Glass

High Resistance In-Ground Fixing Base Mini Silvia/Silvia 260