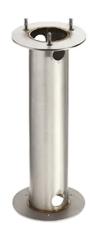

### Mini Silvia 120 h 550 mm Sandblasted Glass

930181.6 - Grey

Cylindrical light for installation on wall, ceiling and floor or as a bollard light – surface.

Configuration: die-cast aluminium structure, EN AB-47100 alloy (low copper content), extruded aluminium pole (version "on post"). Borosilicate diffuser: transparent or sandblasted.

In compliance with EN 60598-1 standards

Class of insulation: I

Installation: Mini Silvia: the luminaire is equipped with one M16 cable gland  $(4,5<\emptyset<10$ mm cables) placed under txhe head of the luminaire. Mini Silvia on post: the luminaire is equipped with a piece of cable and a watertight 3-ways connector (for cables  $5<\emptyset<13$ mm) for direct or end-to-end connection. Outdoor use requires suitable flexible cables. We recommend installation on a concrete basement or surface, directly with bolts or through the dedicated fixing plate (to be ordered separately).