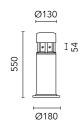

# Mini Silvia 120 h 550 mm Sandblasted Glass

930181.4 - Black

Cylindrical light for installation on wall, ceiling and floor or as a bollard light – surface.

Configuration: die-cast aluminium structure, EN AB-47100 alloy (low copper content), extruded aluminium pole (version "on post"). Borosilicate diffuser: transparent or sandblasted.