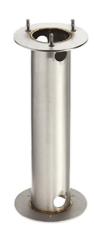

# Mini Silvia 120 h 550 mm Sandblasted Glass

High Resistance In-Ground Fixing Base Mini Silvia/Silvia 260