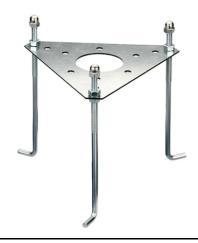

In compliance with EN 60598-1 standards

Class of insulation: I

Installation: Mini Silvia: the luminaire is equipped with one M16 cable gland  $(4,5<\emptyset<10$ mm cables) placed under txhe head of the luminaire. Mini Silvia on post: the luminaire is equipped with a piece of cable and a watertight 3-ways connector (for cables  $5<\emptyset<13$ mm) for direct or end-to-end connection. Outdoor use requires suitable flexible cables. We recommend installation on a concrete basement or surface, directly with bolts or through the dedicated fixing plate (to be ordered separately).