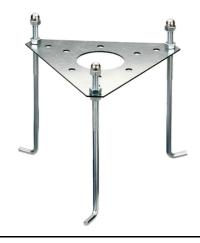

# Mini Silvia 120 h 550 mm Sandblasted Glass

High Resistance In-Ground Fixing Base Mini Silvia/Silvia 260