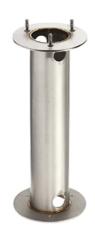

### Mini Silvia 120 h 550 mm Sandblasted Glass

930181.18 - Deep Brown

Cylindrical light for installation on wall, ceiling and floor or as a bollard light – surface.

Configuration: die-cast aluminium structure, EN AB-47100 alloy (low copper content), extruded aluminium pole (version "on post"). Borosilicate diffuser: transparent or sandblasted.

In compliance with EN 60598-1 standards

Class of insulation: I

Installation: Mini Silvia: the luminaire is equipped with one M16 cable gland (4,5< $\emptyset$ <10mm cables) placed under txhe head of the luminaire. Mini Silvia on post: the luminaire is equipped with a piece of cable and a watertight 3-ways connector (for cables  $5<\emptyset<13$ mm) for direct or end-to-end connection. Outdoor use requires suitable flexible cables. We recommend installation on a concrete basement or surface, directly with bolts or through the dedicated fixing plate (to be ordered separately).