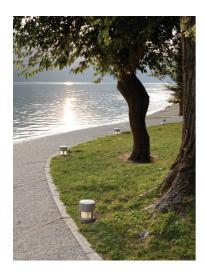

### Mini Silvia 120 h 550 mm Sandblasted Glass

930181.18 - Deep Brown

Cylindrical light for installation on wall, ceiling and floor or as a bollard light – surface.

Configuration: die-cast aluminium structure, EN AB-47100 alloy (low copper content), extruded aluminium pole (version "on post"). Borosilicate diffuser: transparent or sandblasted.

# Mini Silvia 120 h 550 mm Sandblasted Glass

High Resistance In-Ground Fixing Base Mini Silvia/Silvia 260