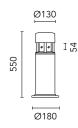

### Mini Silvia 120 h 550 mm Sandblasted Glass

930181.18 - Deep Brown

Cylindrical light for installation on wall, ceiling and floor or as a bollard light – surface.

Configuration: die-cast aluminium structure, EN AB-47100 alloy (low copper content), extruded aluminium pole (version "on post"). Borosilicate diffuser: transparent or sandblasted.