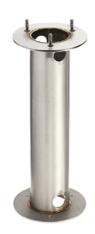

## Mini Silvia 120 h 550 mm Sandblasted Glass

930181.1 - White

Cylindrical light for installation on wall, ceiling and floor or as a bollard light – surface.

Configuration: die-cast aluminium structure, EN AB-47100 alloy (low copper content), extruded aluminium pole (version "on post"). Borosilicate diffuser: transparent or sandblasted.

# Mini Silvia 120 h 550 mm Sandblasted Glass

High Resistance In-Ground Fixing Base Mini Silvia/Silvia 260