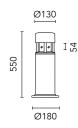

## Mini Silvia 120 h 550 mm Sandblasted Glass

930181.1 - White

Cylindrical light for installation on wall, ceiling and floor or as a bollard light – surface.

Configuration: die-cast aluminium structure, EN AB-47100 alloy (low copper content), extruded aluminium pole (version "on post"). Borosilicate diffuser: transparent or sandblasted.