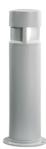

## Mini Silvia 120 h 550 mm Sandblasted Glass

930181.1 - White

Cylindrical light for installation on wall, ceiling and floor or as a bollard light – surface.

Configuration: die-cast aluminium structure, EN AB-47100 alloy (low copper content), extruded aluminium pole (version "on post"). Borosilicate diffuser: transparent or sandblasted.