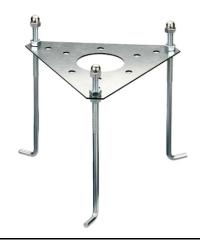

In compliance with EN 60598-1 standards

Class of insulation: I

Installation: Mini Silvia: the luminaire is equipped with one M16 cable gland  $(4,5<\emptyset<10$ mm cables) placed under txhe head of the luminaire. Mini Silvia on post: the luminaire is equipped with a piece of cable and a watertight 3-ways connector (for cables  $5<\emptyset<13$ mm) for direct or end-to-end connection. Outdoor use requires suitable flexible cables. We recommend installation on a concrete basement or surface, directly with bolts or through the dedicated fixing plate (to be ordered separately).