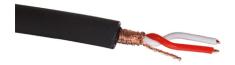

DMX splitter 512 – electronic device to regenerate the monodirectional DMX signal 1 Input and 7 output, 12-24Vdc\_IP20. Power supply not included 187

Dmx Cable Shielded Twisted Pair 186