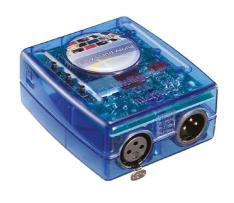

# Mini Martina Rgb

Visor for Mini Martina 52.4

Ground Spike Martina/Mini Martina/Perseo 9/lota 136

Power Supply Dmx Rgb 36W 220÷230V/3Chx350mA lp67 141

Dmx Controller Dimmer Switch For Recessed Box 142

Dmx Controller Stand-Alone/Pc Interface 143