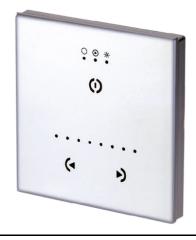

# Mini Martina Rgb

Visor for Mini Martina 52.4

Ground Spike Martina/Mini Martina/Perseo 9/lota 136

Power Supply Dmx Rgb 36W 220÷230V/3Chx350mA lp67 141

Dmx Controller Dimmer Switch For Recessed Box 142

Dmx Controller Stand-Alone/Pc Interface 143