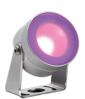

## Mini Martina Rgb

10517300.8 - White

Adjustable spotlight.

Configuration: turned and anodized (raw or painted) aluminium structure with stainless steel adjustable bracket. Glass diffuser: transparent or sandblasted with silkscreen border, fixed through a robotic gluing system. Double layer coating for high resistance to corrosion: the aluminium components are painted with a double coat using powders which are compliant with QUALICOAT standards: a first layer of epoxy powder (with excellent chemical and mechanical resistance) and a second finishing layer of polyester powder (resistant to UV rays and atmospheric agents). The entire painting process of the aluminium fitting starts from components which have been sand-blasted in advance to make the surface more porous and increase the adherence of the paint. Ares effects alkaline and acid washing to clean the surfaces completely, then rinses with demineralised water to remove any residue particles, subsequently a chemical conversion treatment is done to protect against rusting. Protection rating: IP67

## Physical

**Color** White