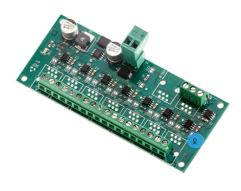

DMX splitter 512 – electronic device to regenerate the monodirectional DMX signal 1 Input and 7 output, 12-24Vdc\_IP20. Power supply not included 187

Dmx Cable Shielded Twisted Pair 186