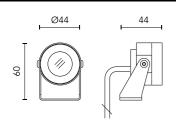

## Mini Martina Rgb

10517300.8 - White

Adjustable spotlight.

Configuration: turned and anodized (raw or painted) aluminium structure with stainless steel adjustable bracket. Glass diffuser: transparent or sandblasted with silkscreen border, fixed through a robotic gluing system. Double layer coating for high resistance to corrosion: the aluminium components are painted with a double coat using powders which are compliant with QUALICOAT standards: a first layer of epoxy powder (with excellent chemical and mechanical resistance) and a second finishing layer of polyester powder (resistant to UV rays and atmospheric agents). The entire painting process of the aluminium fitting starts from components which have been sand-blasted in advance to make the surface more porous and increase the adherence of the paint. Ares effects alkaline and acid washing to clean the surfaces completely, then rinses with demineralised water to remove any residue particles, subsequently a chemical conversion treatment is done to protect against rusting. Protection rating: IP67

## Main specifications

 Power (W)
 3.4

 System power (W)
 3.4

Mountings Ceiling, Ground,
Wall surface

Wall surface Outdoor