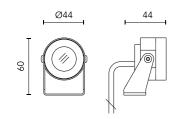

## Adjustable spotlight.

Configuration: AISI 316L stainless steel structure and adjustable bracket. Glass diffuser: transparent or sandblasted with silkscreen border, fixed through a robotic gluing system.

Protection rating: IP68

In compliance with EN60598-1 standards

Class of insulation: III

Installation: the luminaire is equipped with 5000mm cable. Martina Aqua 24V and Maxi Martina Aqua 24V are equipped with a dc/dc highly efficient resin-coated converter that removes electromagnetic interference and protects against polarity reversal and sudden voltage peak. Parallel wiring required. Mini Martina Aqua, Martina Aqua RGB and Maxi Martina Aqua RGB requires connection in series. SELV equivalent remote power supply required.