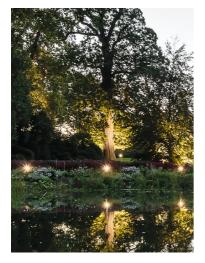

## Adjustable spotlight.

Configuration: AISI 316L stainless steel structure and adjustable bracket. Glass diffuser: transparent or sandblasted with silkscreen border, fixed through a robotic gluing system.