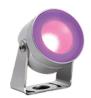

## Mini Martina Aqua Rgb

105173143.0 - Inox

## Adjustable spotlight.

Configuration: AISI 316L stainless steel structure and adjustable bracket. Glass diffuser: transparent or sandblasted with silkscreen border, fixed through a robotic gluing system.

Color

Inox