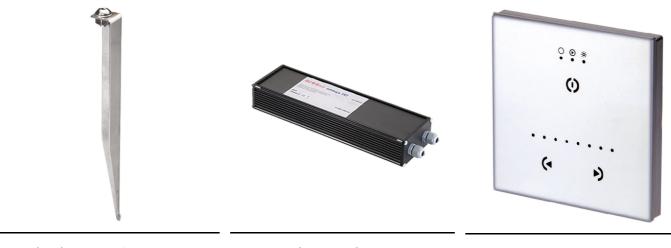

## Mini Martina Aqua Rgb

Ground Spike Martina/Mini Martina/Perseo 9/lota 136

Power Supply Dmx Rgb 36W 220÷230V/3Chx350mA Ip67 141

Dmx Controller Dimmer Switch For Recessed Box 142

Dmx Controller Stand-Alone/Pc Interface 143 DMX splitter 512 – electronic device to regenerate the monodirectional DMX signal 1 Input and 7 output, 12-24Vdc\_IP20. Power supply not included 187

Dmx Cable Shielded Twisted Pair 186