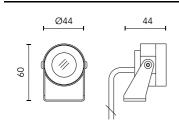

# Mini Martina 500mA

10514422.8 - Anodized Aluminium

Adjustable spotlight.

Configuration: turned and anodized (raw or painted) aluminium structure with stainless steel adjustable bracket. Glass diffuser: transparent or sandblasted with silkscreen border, fixed through a robotic gluing system. Double layer coating for high resistance to corrosion: the aluminium components are painted with a double coat using powders which are compliant with QUALICOAT standards: a first layer of epoxy powder (with excellent chemical and mechanical resistance) and a second finishing layer of polyester powder (resistant to UV rays and atmospheric agents). The entire painting process of the aluminium fitting starts from components which have been sand-blasted in advance to make the surface more porous and increase the adherence of the paint. Ares effects alkaline and acid washing to clean the surfaces completely, then rinses with demineralised water to remove any residue particles, subsequently a chemical conversion treatment is done to protect against rusting. Protection rating: IP67

# Main specifications

| Power (W)        | 1.6   |
|------------------|-------|
| System power (W) | 1.6   |
| CCT (K)          | 2700K |
| CRI              | 80    |
| Net lumen (lm)   | 118   |
|                  |       |