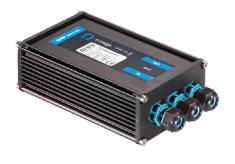

## Mini Martina 500mA

Visor for Mini Martina 52.4

Ground Spike Martina/Mini Martina/Perseo 9/lota 136

Power Supply 8W 100÷240Vac/24Vdc 350mA lp20 150

Power Supply 100÷240Vac/ 8W at 24Vdc/ 6W at 350mA lp65 106

Power Supply 10W 100÷265Vac/350 mA lp40 68

Power Supply 16x1W 110÷240Vac/350 mA Dimmable push-dimm/1-10V Ip20 129

Power Supply 16X1W 110÷240V/350mA lp67 184

Power Supply 13x2W 110÷240Vac/500 mA Dimmable push-dimm/1-10V Ip20 135

Power Supply 13X2W 110÷240V/500mA lp67 218

Power Supply Dali 20W 110÷240V/350mA lp67 238

Visor for Mini Martina 52.4

Ground Spike Martina/Mini Martina/Perseo 9/lota 136

Power Supply 8W 100÷240Vac/24Vdc 350mA lp20 150