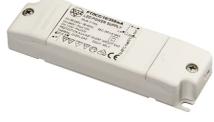

Power Supply 10W 100÷265Vac/350 mA lp40 68

Power Supply 16x1W 110÷240Vac/350 mA Dimmable push-dimm/1-10V Ip20 129

Power Supply 16X1W 110÷240V/350mA lp67 184

Power Supply 13x2W 110÷240Vac/500 mA Dimmable push-dimm/1-10V Ip20 135

Power Supply 100÷240Vac/8W at 24Vdc/6W at 350mA lp65 106

lp40 68

Power Supply 10W 100÷265Vac/350 mA Power Supply 16x1W 110÷240Vac/350 mA Dimmable push-dimm/1-10V Ip20 129

Power Supply 16X1W 110÷240V/350mA lp67 184