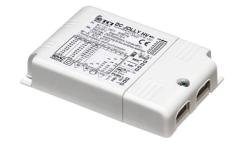

Power Supply 10W 100÷265Vac/350 mA lp40 68

Power Supply 16x1W 110÷240Vac/350 mA Dimmable push-dimm/1-10V Ip20 129

Power Supply 16X1W 110÷240V/350mA lp67 184

Power Supply 13x2W 110÷240Vac/500 mA Dimmable push-dimm/1-10V Ip20 135

Power Supply 13x2W 110÷240Vac/500 mA Dimmable push-dimm/1-10V lp20 135

Power Supply 13X2W 110÷240V/500mA lp67 218

Power Supply Dali 20W 110÷240V/350mA lp67 238

Power Supply Dali 20W 110÷240V/500mA lp67 239