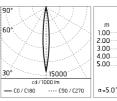

## Optical

| Direct    |
|-----------|
| Power LED |
| Symmetric |
| Spot      |
|           |

## Electrical

| Frequency (Hz) | 50-60        | Insulation class | III |
|----------------|--------------|------------------|-----|
| Voltage (V)    | 500MA        |                  |     |
| Dimmable       | No           |                  |     |
| Driver type    | Not dimmable |                  |     |