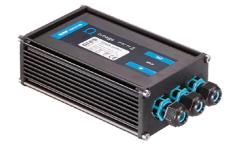

## Mini Martina 500mA

Visor for Mini Martina 52.4

Ground Spike Martina/Mini Martina/Perseo 9/lota 136

Power Supply 8W 100÷240Vac/24Vdc 350mA lp20 150

Power Supply 100÷240Vac/ 8W at 24Vdc/ 6W at 350mA lp65 106

Power Supply 10W 100÷265Vac/350 mA lp40 68

Power Supply 16x1W 110÷240Vac/350 mA Dimmable push-dimm/1-10V Ip20 129

Power Supply 16X1W 110÷240V/350mA lp67 184

Power Supply 13x2W 110÷240Vac/500 mA Dimmable push-dimm/1-10V Ip20 135

Power Supply 13X2W 110÷240V/500mA lp67 218

Power Supply Dali 20W 110÷240V/350mA lp67 238

Visor for Mini Martina 52.4

Ground Spike Martina/Mini Martina/Perseo 9/lota 136

Power Supply 8W 100÷240Vac/24Vdc 350mA lp20 150

Power Supply 100÷240Vac/8W at 24Vdc/6W at 350mA lp65 106

lp40 68

Power Supply 10W 100÷265Vac/350 mA Power Supply 16x1W 110÷240Vac/350 mA Dimmable push-dimm/1-10V Ip20 129

Power Supply 16X1W 110÷240V/350mA lp67 184

Power Supply 13x2W 110÷240Vac/500 mA Dimmable push-dimm/1-10V lp20 135

Power Supply 13X2W 110÷240V/500mA lp67 218

Power Supply Dali 20W 110÷240V/350mA lp67 238

Power Supply Dali 20W 110÷240V/500mA lp67 239