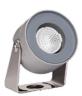

# Mini Martina 500mA

10514422.8 - Anodized Aluminium

Adjustable spotlight.

Configuration: turned and anodized (raw or painted) aluminium structure with stainless steel adjustable bracket. Glass diffuser: transparent or sandblasted with silkscreen border, fixed through a robotic gluing system. Double layer coating for high resistance to corrosion: the aluminium components are painted with a double coat using powders which are compliant with QUALICOAT standards: a first layer of epoxy powder (with excellent chemical and mechanical resistance) and a second finishing layer of polyester powder (resistant to UV rays and atmospheric agents). The entire painting process of the aluminium fitting starts from components which have been sand-blasted in advance to make the surface more porous and increase the adherence of the paint. Ares effects alkaline and acid washing to clean the surfaces completely, then rinses with demineralised water to remove any residue particles, subsequently a chemical conversion treatment is done to protect against rusting. Protection rating: IP67

## **Physical**

**Emergency** 

Color Anodized Aluminium