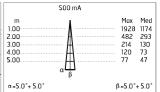

## Optical

| Direct    |
|-----------|
| Power LED |
| Symmetric |
| Spot      |
|           |

## Electrical

| Frequency (Hz) | 50-60        | Insulation class | III |
|----------------|--------------|------------------|-----|
| Voltage (V)    | 500MA        |                  |     |
| Dimmable       | No           |                  |     |
| Driver type    | Not dimmable |                  |     |