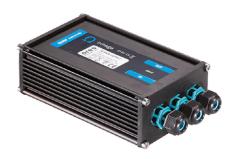

## Mini Martina 500mA

Visor for Mini Martina 52.4

Ground Spike Martina/Mini Martina/Perseo 9/lota 136

Power Supply 8W 100÷240Vac/24Vdc 350mA lp20 150

Power Supply 100÷240Vac/ 8W at 24Vdc/ 6W at 350mA lp65 106

Power Supply 10W 100÷265Vac/350 mA lp40 68

Power Supply 16x1W 110÷240Vac/350 mA Dimmable push-dimm/1-10V Ip20 129

Power Supply 16X1W 110÷240V/350mA lp67 184

Power Supply 13x2W 110÷240Vac/500 mA Dimmable push-dimm/1-10V Ip20 135

Power Supply 13X2W 110÷240V/500mA lp67 218

Power Supply Dali 20W 110÷240V/350mA lp67 238

Visor for Mini Martina 52.4

Ground Spike Martina/Mini Martina/Perseo 9/lota 136

Power Supply 8W 100÷240Vac/24Vdc 350mA lp20 150