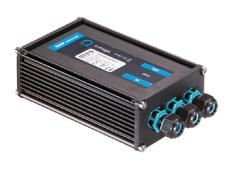

## Mini Martina 500mA

Visor for Mini Martina 52.4

Ground Spike Martina/Mini Martina/Perseo 9/lota 136

Power Supply 8W 100÷240Vac/24Vdc 350mA lp20 150

Power Supply 100÷240Vac/ 8W at 24Vdc/ 6W at 350mA lp65 106

Power Supply 10W 100÷265Vac/350 mA lp40 68

Power Supply 16x1W 110÷240Vac/350 mA Dimmable push-dimm/1-10V Ip20 129

Power Supply 16X1W 110÷240V/350mA lp67 184

Power Supply 13x2W 110÷240Vac/500 mA Dimmable push-dimm/1-10V Ip20 135

Power Supply 13X2W 110÷240V/500mA lp67 218

Power Supply Dali 20W 110÷240V/350mA lp67 238

Visor for Mini Martina 52.4

Ground Spike Martina/Mini Martina/Perseo 9/lota 136

Power Supply 8W 100÷240Vac/24Vdc 350mA lp20 150

Power Supply 100÷240Vac/8W at 24Vdc/6W at 350mA lp65 106

lp40 68

Power Supply 10W 100÷265Vac/350 mA Power Supply 16x1W 110÷240Vac/350 mA Dimmable push-dimm/1-10V Ip20 129

Power Supply 16X1W 110÷240V/350mA lp67 184

Power Supply 13x2W 110÷240Vac/500 mA Dimmable push-dimm/1-10V lp20 135

Power Supply 13X2W 110÷240V/500mA lp67 218

Power Supply Dali 20W 110÷240V/350mA lp67 238

Power Supply Dali 20W 110÷240V/500mA lp67 239