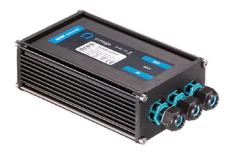

## Mini Martina 500mA

Visor for Mini Martina 52.4

Ground Spike Martina/Mini Martina/Perseo 9/lota 136

Power Supply 8W 100÷240Vac/24Vdc 350mA lp20 150

Power Supply 100÷240Vac/ 8W at 24Vdc/ 6W at 350mA lp65 106

Power Supply 10W 100÷265Vac/350 mA lp40 68

Power Supply 16x1W 110÷240Vac/350 mA Dimmable push-dimm/1-10V Ip20 129

Power Supply 16X1W 110÷240V/350mA lp67 184

Power Supply 13x2W 110÷240Vac/500 mA Dimmable push-dimm/1-10V Ip20 135

Power Supply 13X2W 110÷240V/500mA lp67 218

Power Supply Dali 20W 110÷240V/350mA lp67 238

Visor for Mini Martina 52.4

Ground Spike Martina/Mini Martina/Perseo 9/lota 136

Power Supply 8W 100÷240Vac/24Vdc 350mA lp20 150