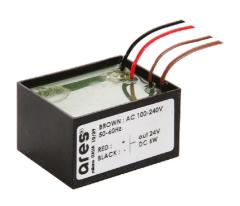

## Mini Martina 500mA

Visor for Mini Martina 52.4

Ground Spike Martina/Mini Martina/Perseo 9/lota 136

Power Supply 8W 100÷240Vac/24Vdc 350mA lp20 150

Power Supply 100÷240Vac/ 8W at 24Vdc/ 6W at 350mA lp65 106

Power Supply 13X2W 110÷240V/500mA lp67 218

Power Supply Dali 20W 110÷240V/350mA lp67 238

Visor for Mini Martina 52.4

Ground Spike Martina/Mini Martina/Perseo 9/lota 136

Power Supply 8W 100÷240Vac/24Vdc 350mA lp20 150