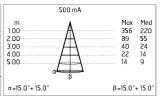

## Main specifications

| 1.6   |
|-------|
| 1.6   |
| 2700K |
| 80    |
| 111   |
|       |

 Mountings
 Ceiling, Ground, Wall surface

 Environment
 Outdoor

#### Optical

| Lighting type      | Direct    |
|--------------------|-----------|
| LED type           | Power LED |
| Light distribution | Symmetric |
| Optical type       | Medium    |

#### Electrical

| Frequency (Hz) | 50-60        | Insulation class | III |
|----------------|--------------|------------------|-----|
| Voltage (V)    | 500MA        |                  |     |
| Dimmable       | No           |                  |     |
| Driver type    | Not dimmable |                  |     |