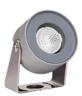

#### Mini Martina 500mA

10514420.8 - Anodized Aluminium

Adjustable spotlight.

Configuration: turned and anodized (raw or painted) aluminium structure with stainless steel adjustable bracket. Glass diffuser: transparent or sandblasted with silkscreen border, fixed through a robotic gluing system. Double layer coating for high resistance to corrosion: the aluminium components are painted with a double coat using powders which are compliant with QUALICOAT standards: a first layer of epoxy powder (with excellent chemical and mechanical resistance) and a second finishing layer of polyester powder (resistant to UV rays and atmospheric agents). The entire painting process of the aluminium fitting starts from components which have been sand-blasted in advance to make the surface more porous and increase the adherence of the paint. Ares effects alkaline and acid washing to clean the surfaces completely, then rinses with demineralised water to remove any residue particles, subsequently a chemical conversion treatment is done to protect against rusting. Protection rating: IP67

# Emergency Physical

Color Anodized Aluminium