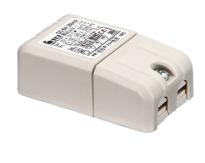

### Mini Martina 500mA

Visor for Mini Martina 52.4

Ground Spike Martina/Mini Martina/Perseo 9/lota 136

Power Supply 8W 100÷240Vac/24Vdc 350mA lp20 150

Power Supply 100÷240Vac/ 8W at 24Vdc/ 6W at 350mA lp65 106

Power Supply 10W 100÷265Vac/350 mA lp40 68

Power Supply 16x1W 110÷240Vac/350 mA Dimmable push-dimm/1-10V Ip20 129

Power Supply 16X1W 110÷240V/350mA lp67 184

Power Supply 13x2W 110÷240Vac/500 mA Dimmable push-dimm/1-10V Ip20 135

Power Supply 13X2W 110÷240V/500mA lp67 218

Power Supply Dali 20W 110÷240V/350mA lp67 238

Power Supply Dali 20W 110÷240V/500mA lp67 239

Visor for Mini Martina 52.4

Ground Spike Martina/Mini Martina/Perseo 9/lota 136