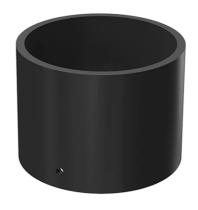

### Mini Martina 500mA

Visor for Mini Martina 52.4

Ground Spike Martina/Mini Martina/Perseo 9/lota 136

Power Supply 8W 100÷240Vac/24Vdc 350mA lp20 150

Power Supply 100÷240Vac/ 8W at 24Vdc/ 6W at 350mA lp65 106

Power Supply 13X2W 110÷240V/500mA lp67 218

Power Supply Dali 20W 110÷240V/350mA lp67 238

Power Supply Dali 20W 110÷240V/500mA lp67 239

Visor for Mini Martina 52.4

Ground Spike Martina/Mini Martina/Perseo 9/lota 136