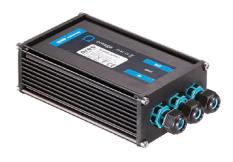

Power Supply 13X2W 110÷240V/500mA lp67 218

Power Supply Dali 20W 110÷240V/350mA lp67 238

Power Supply Dali 20W 110÷240V/500mA lp67 239

Visor for Mini Martina 52.4

Ground Spike Martina/Mini Martina/Perseo 9/lota 136

Power Supply 8W 100÷240Vac/24Vdc 350mA lp20 150

Power Supply 100÷240Vac/8W at 24Vdc/6W at 350mA lp65 106

lp40 68

Power Supply 10W 100÷265Vac/350 mA Power Supply 16x1W 110÷240Vac/350 mA Dimmable push-dimm/1-10V Ip20 129