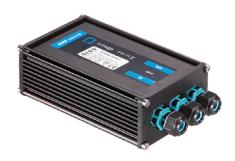

Power Supply 13X2W 110÷240V/500mA lp67 218

Power Supply Dali 20W 110÷240V/350mA lp67 238

Power Supply Dali 20W 110÷240V/500mA lp67 239

Visor for Mini Martina 52.4

Ground Spike Martina/Mini Martina/Perseo 9/lota 136

Power Supply 16X1W 110÷240V/350mA lp67 184

Power Supply 13x2W 110÷240Vac/500 mA Dimmable push-dimm/1-10V lp20 135

Power Supply 13X2W 110÷240V/500mA lp67 218

Power Supply Dali 20W 110÷240V/350mA lp67 238

Power Supply Dali 20W 110÷240V/500mA lp67 239