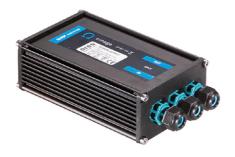

### Mini Martina 500mA

Visor for Mini Martina 52.4

Ground Spike Martina/Mini Martina/Perseo 9/lota 136

Power Supply 8W 100÷240Vac/24Vdc 350mA lp20 150

Power Supply 100÷240Vac/ 8W at 24Vdc/ 6W at 350mA lp65 106

Power Supply 10W 100÷265Vac/350 mA lp40 68

Power Supply 16x1W 110÷240Vac/350 mA Dimmable push-dimm/1-10V Ip20 129

Power Supply 16X1W 110÷240V/350mA lp67 184

Power Supply 13x2W 110÷240Vac/500 mA Dimmable push-dimm/1-10V Ip20 135

Power Supply 13X2W 110÷240V/500mA lp67 218

Power Supply Dali 20W 110÷240V/350mA lp67 238

Power Supply Dali 20W 110÷240V/500mA lp67 239

Visor for Mini Martina 52.4

Ground Spike Martina/Mini Martina/Perseo 9/lota 136

Power Supply 8W 100÷240Vac/24Vdc 350mA lp20 150

Power Supply 100÷240Vac/8W at 24Vdc/6W at 350mA lp65 106

lp40 68

Power Supply 10W 100÷265Vac/350 mA Power Supply 16x1W 110÷240Vac/350 mA Dimmable push-dimm/1-10V Ip20 129

Power Supply 16X1W 110÷240V/350mA lp67 184

Power Supply 13x2W 110÷240Vac/500 mA Dimmable push-dimm/1-10V lp20 135

Power Supply 13X2W 110÷240V/500mA lp67 218

Power Supply Dali 20W 110÷240V/350mA lp67 238

Power Supply Dali 20W 110÷240V/500mA lp67 239