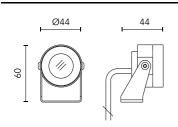

#### Mini Martina 500mA

10514420.8 - Anodized Aluminium

Adjustable spotlight.

Configuration: turned and anodized (raw or painted) aluminium structure with stainless steel adjustable bracket. Glass diffuser: transparent or sandblasted with silkscreen border, fixed through a robotic gluing system. Double layer coating for high resistance to corrosion: the aluminium components are painted with a double coat using powders which are compliant with QUALICOAT standards: a first layer of epoxy powder (with excellent chemical and mechanical resistance) and a second finishing layer of polyester powder (resistant to UV rays and atmospheric agents). The entire painting process of the aluminium fitting starts from components which have been sand-blasted in advance to make the surface more porous and increase the adherence of the paint. Ares effects alkaline and acid washing to clean the surfaces completely, then rinses with demineralised water to remove any residue particles, subsequently a chemical conversion treatment is done to protect against rusting. Protection rating: IP67

## Main specifications

| 1.6   |
|-------|
| 1.6   |
| 2700K |
| 80    |
| 111   |
|       |

 Mountings
 Ceiling, Ground, Wall surface

 Environment
 Outdoor