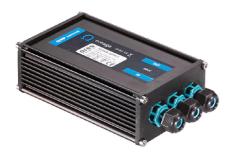

### Mini Martina 500mA

Visor for Mini Martina 52.4

Ground Spike Martina/Mini Martina/Perseo 9/lota 136

Power Supply 8W 100÷240Vac/24Vdc 350mA lp20 150

Power Supply 100÷240Vac/ 8W at 24Vdc/ 6W at 350mA lp65 106

Power Supply 10W 100÷265Vac/350 mA lp40 68

Power Supply 16x1W 110÷240Vac/350 mA Dimmable push-dimm/1-10V Ip20 129

Power Supply 16X1W 110÷240V/350mA lp67 184

Power Supply 13x2W 110÷240Vac/500 mA Dimmable push-dimm/1-10V Ip20 135

Power Supply 13X2W 110÷240V/500mA lp67 218

Power Supply Dali 20W 110÷240V/350mA lp67 238

Power Supply Dali 20W 110÷240V/500mA lp67 239

Visor for Mini Martina 52.4

Ground Spike Martina/Mini Martina/Perseo 9/lota 136

Power Supply 8W 100÷240Vac/24Vdc 350mA lp20 150

Power Supply 100÷240Vac/8W at 24Vdc/6W at 350mA lp65 106

lp40 68

Power Supply 10W 100÷265Vac/350 mA Power Supply 16x1W 110÷240Vac/350 mA Dimmable push-dimm/1-10V Ip20 129

Power Supply 16X1W 110÷240V/350mA lp67 184

Power Supply 13x2W 110÷240Vac/500 mA Dimmable push-dimm/1-10V lp20 135

Power Supply 13X2W 110÷240V/500mA lp67 218

Power Supply Dali 20W 110÷240V/350mA lp67 238

Power Supply Dali 20W 110÷240V/500mA lp67 239