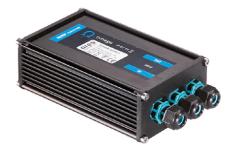

Power Supply 16X1W 110÷240V/350mA lp67 184

Power Supply 13x2W 110÷240Vac/500 mA Dimmable push-dimm/1-10V lp20 135

Power Supply 13X2W 110÷240V/500mA lp67 218

Power Supply Dali 20W 110÷240V/350mA lp67 238

Power Supply Dali 20W 110÷240V/500mA lp67 239