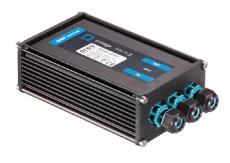

Power Supply 10W 100÷265Vac/350 mA lp40 68

Power Supply 16x1W 110÷240Vac/350 mA Dimmable push-dimm/1-10V Ip20 129

Power Supply 16X1W 110÷240V/350mA lp67 184

Power Supply 13x2W 110÷240Vac/500 mA Dimmable push-dimm/1-10V Ip20 135

Power Supply 16X1W 110÷240V/350mA lp67 184

Power Supply 13x2W 110÷240Vac/500 mA Dimmable push-dimm/1-10V lp20 135

Power Supply 13X2W 110÷240V/500mA lp67 218

Power Supply Dali 20W 110÷240V/350mA lp67 238

Power Supply Dali 20W 110÷240V/500mA lp67 239