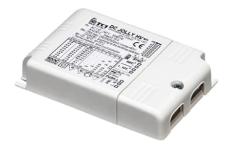

### Mini Martina 500mA

Visor for Mini Martina 52.4

Ground Spike Martina/Mini Martina/Perseo 9/lota 136

Power Supply 8W 100÷240Vac/24Vdc 350mA lp20 150

Power Supply 100÷240Vac/ 8W at 24Vdc/ 6W at 350mA lp65 106

Power Supply 10W 100÷265Vac/350 mA lp40 68

Power Supply 16x1W 110÷240Vac/350 mA Dimmable push-dimm/1-10V Ip20 129

Power Supply 16X1W 110÷240V/350mA lp67 184

Power Supply 13x2W 110÷240Vac/500 mA Dimmable push-dimm/1-10V Ip20 135