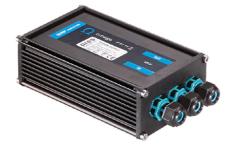

Power Supply 13X2W 110÷240V/500mA lp67 218

Power Supply Dali 20W 110÷240V/350mA lp67 238

Power Supply Dali 20W 110÷240V/500mA lp67 239

Visor for Mini Martina 52.4

Ground Spike Martina/Mini Martina/Perseo 9/lota 136

Power Supply 8W 100÷240Vac/24Vdc 350mA lp20 150

Power Supply 100÷240Vac/8W at 24Vdc/6W at 350mA lp65 106

lp40 68

Power Supply 10W 100÷265Vac/350 mA Power Supply 16x1W 110÷240Vac/350 mA Dimmable push-dimm/1-10V Ip20 129