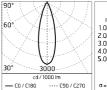

#### Optical

| Lighting type      | Direct    |
|--------------------|-----------|
| LED type           | Power LED |
| Light distribution | Symmetric |
| Optical type       | Medium    |