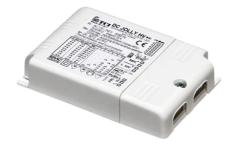

Power Supply 10W 100÷265Vac/350 mA lp40 68

Power Supply 16x1W 110÷240Vac/350 mA Dimmable push-dimm/1-10V Ip20 129

Power Supply 16X1W 110÷240V/350mA lp67 184

Power Supply 13x2W 110÷240Vac/500 mA Dimmable push-dimm/1-10V Ip20 135

Power Supply 8W 100÷240Vac/24Vdc 350mA lp20 150

Power Supply 100÷240Vac/8W at 24Vdc/6W at 350mA lp65 106

lp40 68

Power Supply 10W 100÷265Vac/350 mA Power Supply 16x1W 110÷240Vac/350 mA Dimmable push-dimm/1-10V Ip20 129