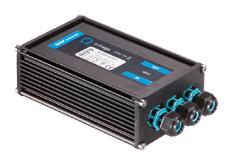

Power Supply 13X2W 110÷240V/500mA lp67 218

Power Supply Dali 20W 110÷240V/350mA lp67 238

Power Supply Dali 20W 110÷240V/500mA lp67 239

Visor for Mini Martina 52.4

Ground Spike Martina/Mini Martina/Perseo 9/lota 136