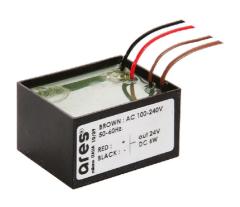

### Mini Martina 500mA

Visor for Mini Martina 52.4

Ground Spike Martina/Mini Martina/Perseo 9/lota 136

Power Supply 8W 100÷240Vac/24Vdc 350mA lp20 150

Power Supply 100÷240Vac/ 8W at 24Vdc/ 6W at 350mA lp65 106

Power Supply 8W 100÷240Vac/24Vdc 350mA lp20 150

Power Supply 100÷240Vac/8W at 24Vdc/6W at 350mA lp65 106

lp40 68

Power Supply 10W 100÷265Vac/350 mA Power Supply 16x1W 110÷240Vac/350 mA Dimmable push-dimm/1-10V Ip20 129