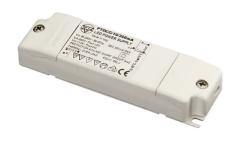

Power Supply 10W 100÷265Vac/350 mA lp40 68

Power Supply 16x1W 110÷240Vac/350 mA Dimmable push-dimm/1-10V Ip20 129

Power Supply 16X1W 110÷240V/350mA lp67 184

Power Supply 13x2W 110÷240Vac/500 mA Dimmable push-dimm/1-10V Ip20 135

Power Supply 16X1W 110÷240V/350mA lp67 184

Power Supply 13x2W 110÷240Vac/500 mA Dimmable push-dimm/1-10V lp20 135

Power Supply 13X2W 110÷240V/500mA lp67 218

Power Supply Dali 20W 110÷240V/350mA lp67 238

Power Supply Dali 20W 110÷240V/500mA lp67 239