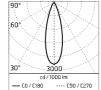

## Optical

| Lighting type      | Direct    |
|--------------------|-----------|
| LED type           | Power LED |
| Light distribution | Symmetric |
| Optical type       | Medium    |
|                    |           |