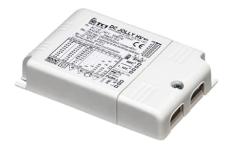

Power Supply 13X2W 110÷240V/500mA lp67 218

Power Supply Dali 20W 110÷240V/350mA lp67 238

Power Supply Dali 20W 110÷240V/500mA lp67 239

Visor for Mini Martina 52.4

Ground Spike Martina/Mini Martina/Perseo 9/lota 136