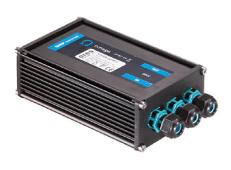

## Mini Martina 500mA

Visor for Mini Martina 52.4

Ground Spike Martina/Mini Martina/Perseo 9/lota 136

Power Supply 8W 100÷240Vac/24Vdc 350mA lp20 150

Power Supply 100÷240Vac/ 8W at 24Vdc/ 6W at 350mA lp65 106

Power Supply 10W 100÷265Vac/350 mA lp40 68

Power Supply 16x1W 110÷240Vac/350 mA Dimmable push-dimm/1-10V Ip20 129

Power Supply 16X1W 110÷240V/350mA lp67 184

Power Supply 13x2W 110÷240Vac/500 mA Dimmable push-dimm/1-10V Ip20 135

Power Supply 13X2W 110÷240V/500mA lp67 218

Power Supply Dali 20W 110÷240V/350mA lp67 238

Power Supply Dali 20W 110÷240V/500mA lp67 239

Visor for Mini Martina 52.4

Ground Spike Martina/Mini Martina/Perseo 9/lota 136

Power Supply 8W 100÷240Vac/24Vdc 350mA lp20 150

Power Supply 100÷240Vac/8W at 24Vdc/6W at 350mA lp65 106

lp40 68

Power Supply 10W 100÷265Vac/350 mA Power Supply 16x1W 110÷240Vac/350 mA Dimmable push-dimm/1-10V Ip20 129

Power Supply 16X1W 110÷240V/350mA lp67 184

Power Supply 13x2W 110÷240Vac/500 mA Dimmable push-dimm/1-10V lp20 135

Power Supply 13X2W 110÷240V/500mA lp67 218

Power Supply Dali 20W 110÷240V/350mA lp67 238

Power Supply Dali 20W 110÷240V/500mA lp67 239