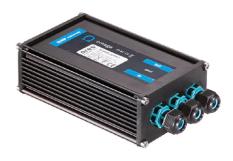

Power Supply 13X2W 110÷240V/500mA lp67 218

Power Supply Dali 20W 110÷240V/350mA lp67 238

Power Supply Dali 20W 110÷240V/500mA lp67 239

Visor for Mini Martina 52.4

Ground Spike Martina/Mini Martina/Perseo 9/lota 136