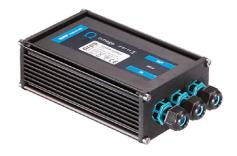

## Mini Martina 500mA

Visor for Mini Martina 52.4

Ground Spike Martina/Mini Martina/Perseo 9/lota 136

Power Supply 8W 100÷240Vac/24Vdc 350mA lp20 150

Power Supply 100÷240Vac/ 8W at 24Vdc/ 6W at 350mA lp65 106

Power Supply 10W 100÷265Vac/350 mA lp40 68

Power Supply 16x1W 110÷240Vac/350 mA Dimmable push-dimm/1-10V Ip20 129

Power Supply 16X1W 110÷240V/350mA lp67 184

Power Supply 13x2W 110÷240Vac/500 mA Dimmable push-dimm/1-10V Ip20 135

Power Supply 13X2W 110÷240V/500mA lp67 218

Power Supply Dali 20W 110÷240V/350mA lp67 238

Power Supply Dali 20W 110÷240V/500mA lp67 239

Visor for Mini Martina 52.4

Ground Spike Martina/Mini Martina/Perseo 9/lota 136

Power Supply 8W 100÷240Vac/24Vdc 350mA lp20 150

Power Supply 100÷240Vac/8W at 24Vdc/6W at 350mA lp65 106

lp40 68

Power Supply 10W 100÷265Vac/350 mA Power Supply 16x1W 110÷240Vac/350 mA Dimmable push-dimm/1-10V Ip20 129

Power Supply 16X1W 110÷240V/350mA lp67 184

Power Supply 13x2W 110÷240Vac/500 mA Dimmable push-dimm/1-10V lp20 135

Power Supply 13X2W 110÷240V/500mA lp67 218

Power Supply Dali 20W 110÷240V/350mA lp67 238

Power Supply Dali 20W 110÷240V/500mA lp67 239