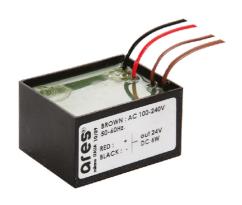

## Mini Martina 500mA

Visor for Mini Martina 52.4

Ground Spike Martina/Mini Martina/Perseo 9/lota 136

Power Supply 8W 100÷240Vac/24Vdc 350mA lp20 150

Power Supply 100÷240Vac/ 8W at 24Vdc/ 6W at 350mA lp65 106

Power Supply 8W 100÷240Vac/24Vdc 350mA lp20 150

Power Supply 100÷240Vac/8W at 24Vdc/6W at 350mA lp65 106

lp40 68

Power Supply 10W 100÷265Vac/350 mA Power Supply 16x1W 110÷240Vac/350 mA Dimmable push-dimm/1-10V Ip20 129