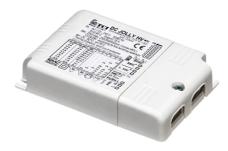

Power Supply 13X2W 110÷240V/500mA lp67 218

Power Supply Dali 20W 110÷240V/350mA lp67 238

Power Supply Dali 20W 110÷240V/500mA lp67 239

Visor for Mini Martina 52.4

Ground Spike Martina/Mini Martina/Perseo 9/lota 136