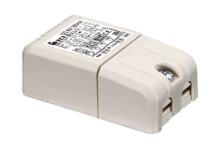

Power Supply 10W 100÷265Vac/350 mA lp40 68

Power Supply 16x1W 110÷240Vac/350 mA Dimmable push-dimm/1-10V Ip20 129

Power Supply 16X1W 110÷240V/350mA lp67 184

Power Supply 13x2W 110÷240Vac/500 mA Dimmable push-dimm/1-10V Ip20 135