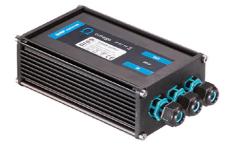

Power Supply 13X2W 110÷240V/500mA lp67 218

Power Supply Dali 20W 110÷240V/350mA lp67 238

Power Supply Dali 20W 110÷240V/500mA lp67 239

Visor for Mini Martina 52.4

Ground Spike Martina/Mini Martina/Perseo 9/lota 136