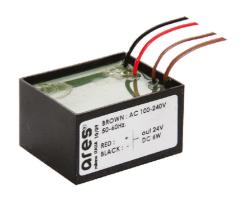

## Mini Martina 500mA

Visor for Mini Martina 52.4

Ground Spike Martina/Mini Martina/Perseo 9/lota 136

Power Supply 8W 100÷240Vac/24Vdc 350mA lp20 150

Power Supply 100÷240Vac/ 8W at 24Vdc/ 6W at 350mA lp65 106

Power Supply 8W 100÷240Vac/24Vdc 350mA lp20 150

Power Supply 100÷240Vac/8W at 24Vdc/6W at 350mA lp65 106

lp40 68

Power Supply 10W 100÷265Vac/350 mA Power Supply 16x1W 110÷240Vac/350 mA Dimmable push-dimm/1-10V Ip20 129