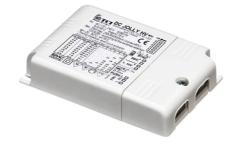

Power Supply 10W 100÷265Vac/350 mA lp40 68

Power Supply 16x1W 110÷240Vac/350 mA Dimmable push-dimm/1-10V Ip20 129

Power Supply 16X1W 110÷240V/350mA lp67 184

Power Supply 13x2W 110÷240Vac/500 mA Dimmable push-dimm/1-10V Ip20 135

Power Supply 16X1W 110÷240V/350mA lp67 184

Power Supply 13x2W 110÷240Vac/500 mA Dimmable push-dimm/1-10V lp20 135

Power Supply 13X2W 110÷240V/500mA lp67 218

Power Supply Dali 20W 110÷240V/350mA lp67 238

Power Supply Dali 20W 110÷240V/500mA lp67 239