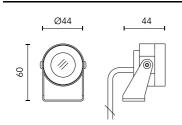

# Main specifications

| 1.6   |
|-------|
| 1.6   |
| 3000K |
| 80    |
| 119   |
|       |

MountingsCeiling, Ground, Wall surfaceEnvironmentOutdoor

Ш

### **Physical**

Emergency

Color Anodized Aluminium