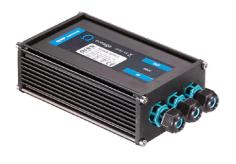

Power Supply 10W 100÷265Vac/350 mA lp40 68

Power Supply 16x1W 110÷240Vac/350 mA Dimmable push-dimm/1-10V Ip20 129

Power Supply 16X1W 110÷240V/350mA lp67 184

Power Supply 13x2W 110÷240Vac/500 mA Dimmable push-dimm/1-10V Ip20 135

Power Supply 13X2W 110÷240V/500mA lp67 218

Power Supply Dali 20W 110÷240V/350mA lp67 238

Power Supply Dali 20W 110÷240V/500mA lp67 239

Visor for Mini Martina 52.4

Ground Spike Martina/Mini Martina/Perseo 9/lota 136

Power Supply 8W 100÷240Vac/24Vdc 350mA lp20 150

Power Supply 100÷240Vac/8W at 24Vdc/6W at 350mA lp65 106

lp40 68

Power Supply 10W 100÷265Vac/350 mA Power Supply 16x1W 110÷240Vac/350 mA Dimmable push-dimm/1-10V Ip20 129

Power Supply 16X1W 110÷240V/350mA lp67 184

Power Supply 13x2W 110÷240Vac/500 mA Dimmable push-dimm/1-10V lp20 135

Power Supply 13X2W 110÷240V/500mA lp67 218

Power Supply Dali 20W 110÷240V/350mA lp67 238

Power Supply Dali 20W 110÷240V/500mA lp67 239