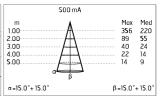

## Optical

| Lighting type      | Direct    |
|--------------------|-----------|
| LED type           | Power LED |
| Light distribution | Symmetric |
| Optical type       | Medium    |
|                    |           |

#### **Electrical**

Frequency (Hz) 50-60 Insulation class
Voltage (V) 500MA
Dimmable No
Driver type Not dimmable

Without