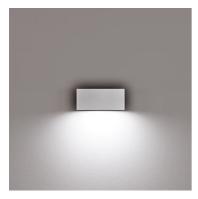

## Midna Unidirectional Mid-Power Led Dimmable Dali

529004-300.6 - Grey

Luminaire for installation on wall - surface mounted.

Configuration: polycarbonate structure and die-cast aluminium cover and base, EN AB-47100 alloy (low copper content)

## Main specifications

| Power (W)        | 8.8   | Mountings   | Wall surface |
|------------------|-------|-------------|--------------|
| System power (W) | 11    | Environment | Outdoor      |
| CCT (K)          | 3000K |             |              |
| CRI              | 80    |             |              |

## Electrical

Frequency (Hz) 50-60 Insulation class
Voltage (V) 220-240
Dimmable Yes
Driver type Electronic

Without

dimmable DALI

Emergency Physical

**Color** Grey