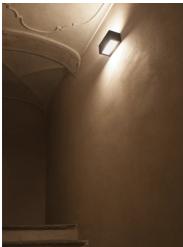

## Midna Unidirectional Mid-Power Led Dimmable Dali

529004-300.6 - Grey

Luminaire for installation on wall - surface mounted.

Configuration: polycarbonate structure and die-cast aluminium cover and base, EN AB-47100 alloy (low copper content)

Optical

Net lumen (lm)

 Lighting type
 Direct

 LED type
 Power LED

 Light distribution
 Symmetric

 Optical type
 Diffused light