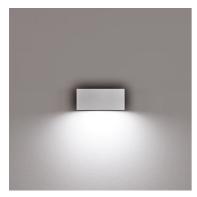

## Midna Unidirectional Mid-Power Led Dimmable Dali

529004-300.12 - Forest Green

Luminaire for installation on wall - surface mounted.

Configuration: polycarbonate structure and die-cast aluminium cover and base, EN AB-47100 alloy (low copper content)

# Emergency Physical

Color Forest Green