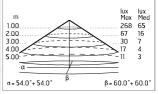

### Optical

Net lumen (lm)

 Lighting type
 Direct

 LED type
 Power LED

 Light distribution
 Symmetric

 Optical type
 Diffused light