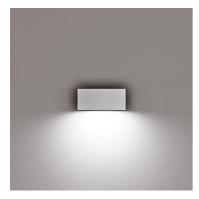

## Midna Unidirectional Mid-Power Led Dimmable Dali

529003-300.18 - Deep Brown

Luminaire for installation on wall - surface mounted.

Configuration: polycarbonate structure and die-cast aluminium cover and base, EN AB-47100 alloy (low copper content)

# Emergency Physical

Color Deep Brown