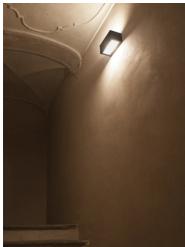

## Midna Unidirectional Mid-Power Led Dimmable Dali

529003-300.18 - Deep Brown

Luminaire for installation on wall - surface mounted.

Configuration: polycarbonate structure and die-cast aluminium cover and base, EN AB-47100 alloy (low copper content)

### Optical

Net lumen (lm)

 Lighting type
 Direct

 LED type
 Power LED

 Light distribution
 Symmetric

 Optical type
 Diffused light